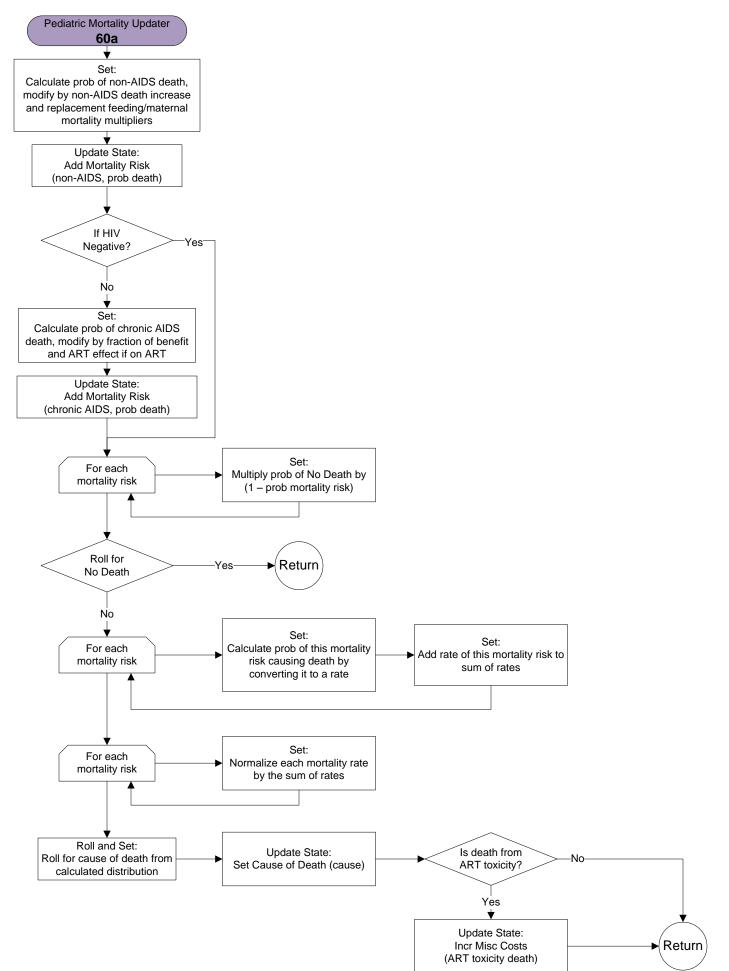

# CEPAC-Pediatric Patient Simulation Flow Chart (United States and International)

Senior Programmer: Taige Hou

#### **Ordering of Patient Simulation in CEPAC Pediatrics Model**



#### Begin Month Updater – 10a



#### Maternal Status Updater – 15a



## Feeding Updater – 18a



# Pediatric True Infection Updater – 20a





#### Pediatric Initial/Confirmatory Diagnosis Subroutine – 20a2



# Drug Toxicity Updater – 30a



#### **ART Toxicity Subroutine – 30b**



#### Proph Toxicity Subroutine – 30c



#### Acute OI Updater – 50a



#### Determine Acute OI Subroutine and Determine Death By OI Subroutine – 50b



# Seroreversion Updater – 55a



#### Pediatric Mortality Updater – 60a



#### CD4/HVL Updater – 70a



## Drug Efficacy Updater – 100a



#### ART Efficacy Subroutine and ART Envelope Efficacy Subroutine – 100b



#### Proph Efficacy Subroutine and TB Proph Efficacy Subroutine – 100c



#### CD4 Test Updater – 110a





#### HVL Test Updater – 120a





#### Clinic Visit Updater – 130a



#### **OI Detection Subroutine – 130b**



#### **ART Program Subroutine – 130c**



#### ART Program Subroutine – 130d

Prev



## **ART Program Subroutine – 130e**







#### Evaluate Peds Start ART Subroutine and Evaluate Peds Fail ART Subroutine and Evaluate Peds Stop ART Subroutine – 130fp





#### Evaluate Start Proph Subroutine and Evaluate Stop Proph Subroutine – 130i



#### Evaluate Peds Start Proph Subroutine and Evaluate Peds Stop Proph Subroutine – 130ip



##