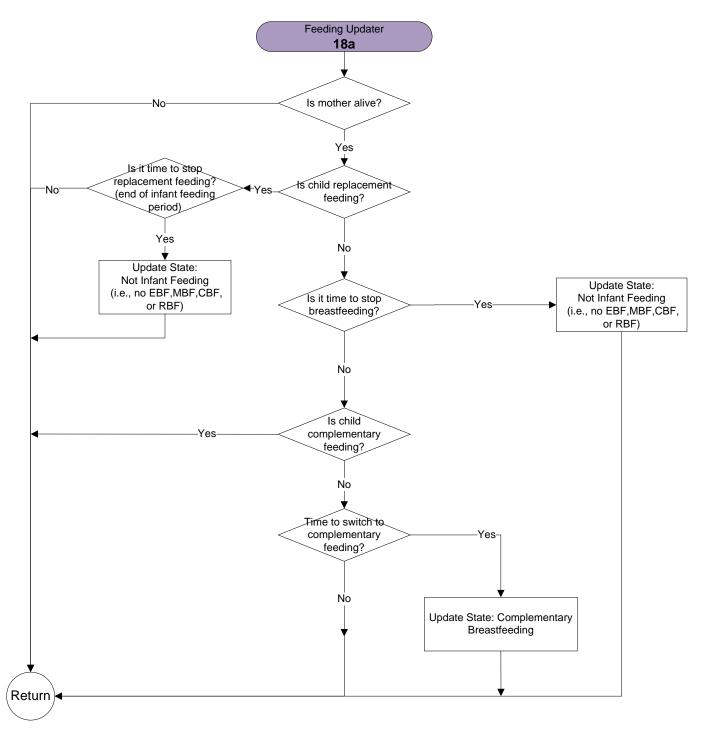

# CEPAC-Pediatric Patient Simulation Flow Chart (United States and International)

Senior Programmer: Taige Hou

#### **Ordering of Patient Simulation in CEPAC Pediatrics Model**



#### Begin Month Updater – 10a



#### Maternal Status Updater – 15a



## Feeding Updater – 18a



# Pediatric True Infection Updater – 20a





#### Pediatric Initial/Confirmatory Diagnosis Subroutine – 20a2



# Drug Toxicity Updater – 30a



#### **ART Toxicity Subroutine – 30b**



#### Proph Toxicity Subroutine – 30c



#### Acute OI Updater – 50a



#### Determine Acute OI Subroutine and Determine Death By OI Subroutine – 50b



# Seroreversion Updater – 55a



#### Pediatric Mortality Updater – 60a



#### CD4/HVL Updater – 70a



## Drug Efficacy Updater – 100a



#### ART Efficacy Subroutine and ART Envelope Efficacy Subroutine – 100b



#### Proph Efficacy Subroutine and TB Proph Efficacy Subroutine – 100c



#### CD4 Test Updater – 110a





#### HVL Test Updater – 120a





#### Clinic Visit Updater – 130a



#### **OI Detection Subroutine – 130b**



#### **ART Program Su