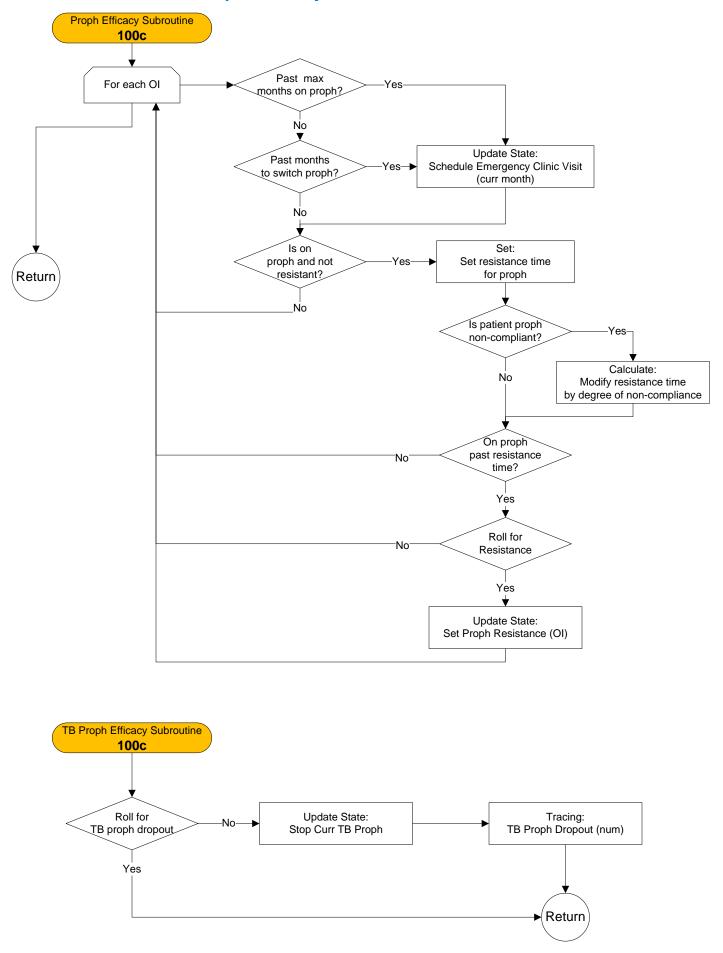

u

#### **Ordering of Patient Simulation in CEPAC Pediatrics Model**



#### Begin Month Updater – 10a



#### Maternal Status Updater – 15a



## Feeding Updater – 18a



# Pediatric True Infection Updater – 20a





#### Pediatric Initial/Confirmatory Diagnosis Subroutine – 20a2



# Drug Toxicity Updater – 30a



#### **ART Toxicity Subroutine – 30b**



#### Proph Toxicity Subroutine – 30c



#### Acute OI Updater – 50a



#### Determine Acute OI Subroutine and Determine Death By OI Subroutine – 50b



# Seroreversion Updater – 55a



#### Pediatric Mortality Updater – 60a



#### CD4/HVL Updater – 70a



## Drug Efficacy Updater – 100a



#### ART Efficacy Subroutine and ART Envelope Efficacy Subroutine – 100b



#### Proph Efficacy Subroutine and TB Proph Efficacy Subroutine – 100c



#### CD4 Test Updater – 110a





#### HVL Test Updater – 120a





#### Clinic Visit Updater – 130a



#### **OI Detection Subroutine – 130b**



#### **ART Program Subroutine – 130c**



#### ART Program Subroutine – 130d

Prev



## **ART Program Subroutine – 130e**







#### Evaluate Peds Start ART Subroutine and Evaluate Peds Fail ART Subroutine and Evaluate Peds Stop ART Subroutine – 130fp





#### Evaluate Start Proph Subroutine and Evaluate Stop Proph Subroutine – 130i



#### Evaluate Peds Start Proph Subroutine and Evaluate Peds Stop Proph Subroutine – 130ip



#### End Month Updater – 140a





#### Set Month Of Initial Clinic Visit and Will Attend Clinic This Month – 150a



## Get Partial Suppress Target HVL – 150b