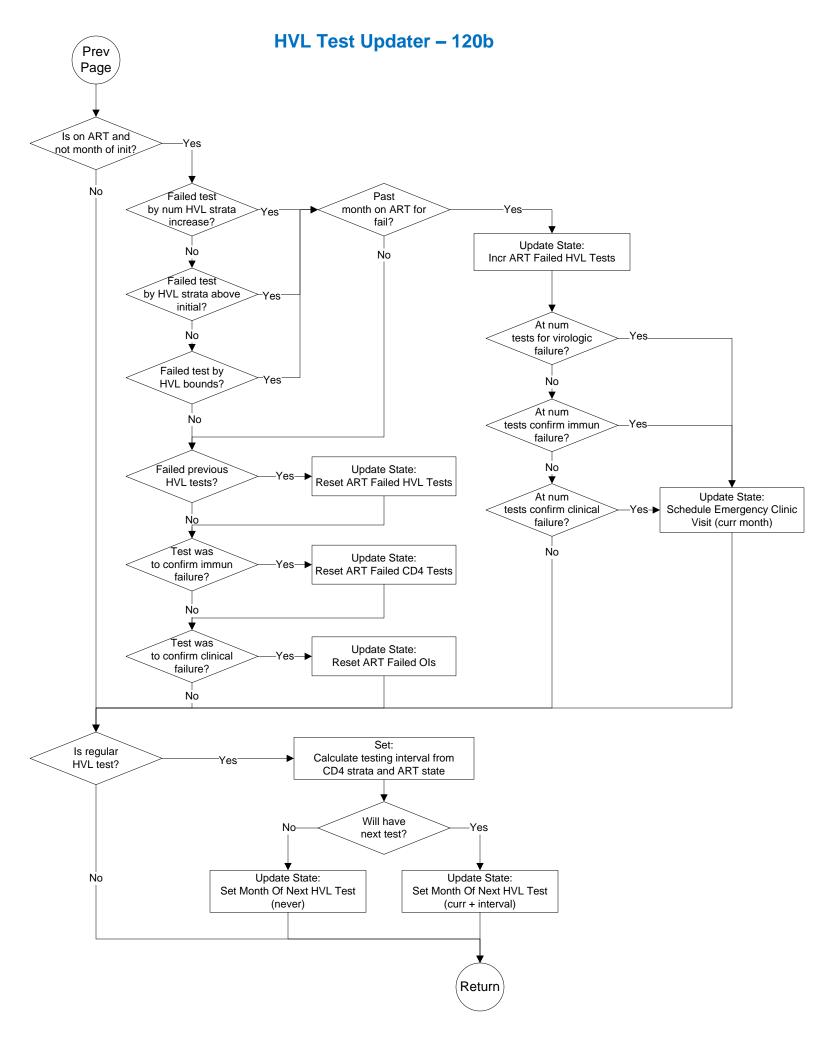

#### Begin Month Updater – 10a



#### Maternal Status Updater – 15a



## Feeding Updater – 18a



# Pediatric True Infection Updater – 20a





#### Pediatric Initial/Confirmatory Diagnosis Subroutine – 20a2



# Drug Toxicity Updater – 30a



#### **ART Toxicity Subroutine – 30b**



#### Proph Toxicity Subroutine – 30c



#### Acute OI Updater – 50a



#### Determine Acute OI Subroutine and Determine Death By OI Subroutine – 50b



# Seroreversion Updater – 55a



#### Pediatric Mortality Updater – 60a



#### CD4/HVL Updater – 70a



## Drug Efficacy Updater – 100a



#### ART Efficacy Subroutine and ART Envelope Efficacy Subroutine – 100b



#### Proph Efficacy Subroutine and TB Proph Efficacy Subroutine – 100c



#### CD4 Test Updater – 110a





#### HVL Test Updater – 120a





#### Clinic Visit Updater – 130a



#### **OI Detection Subroutine – 130b**



#### **ART Program Subroutine – 130c**



#### ART Program Subroutine – 130d

Prev



## **ART Program Subroutine – 130e**







#### Evaluate Peds Start ART Subroutine and Evaluate Peds Fail ART Subroutine and Evaluate Peds Stop ART Subroutine – 130fp





#### Evaluate Start Proph Subroutine and Evaluate Stop Proph Subroutine – 130i



#### Evaluate Peds Start Proph Subroutine and Evaluate Peds Stop Proph Subroutine – 130ip



#### End Month Updater – 140a





#### Set Month Of Initial Clinic Visit and Will Attend Clinic This Month – 150a



## Get Partial Suppress Target HVL – 150b