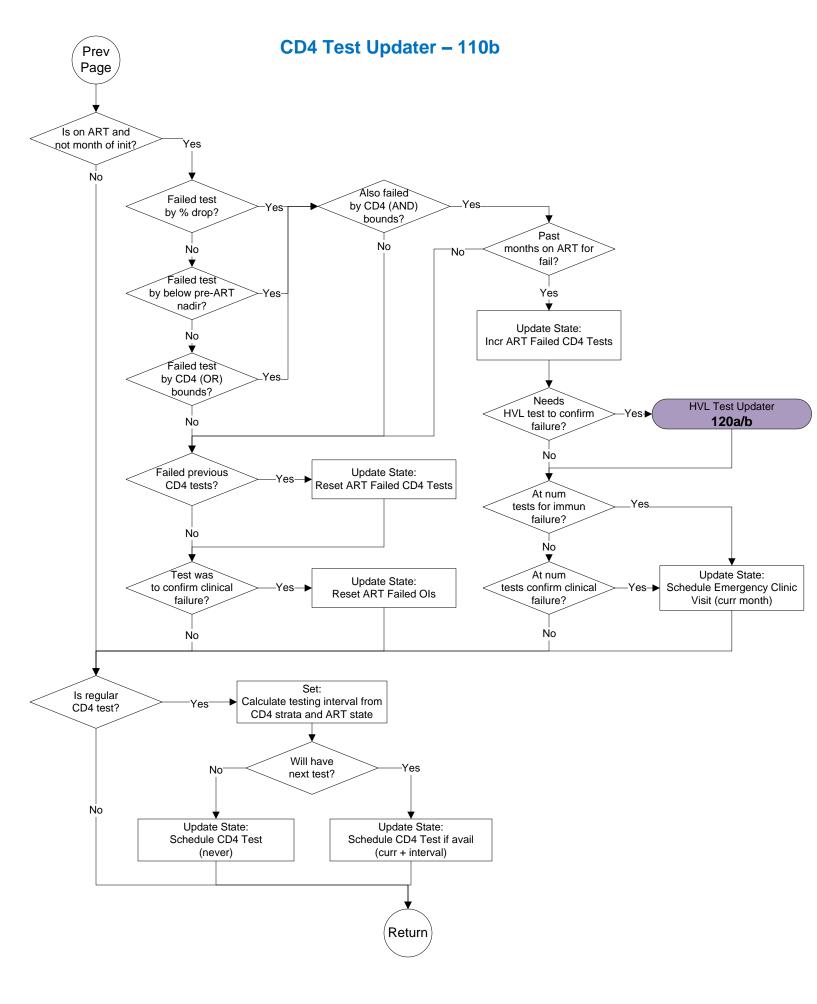

lation in CEPAC Pediatrics Model**



#### Begin Month Updater – 10a



#### Maternal Status Updater – 15a



## Feeding Updater – 18a



# Pediatric True Infection Updater – 20a





#### Pediatric Initial/Confirmatory Diagnosis Subroutine – 20a2



# Drug Toxicity Updater – 30a



#### **ART Toxicity Subroutine – 30b**



#### Proph Toxicity Subroutine – 30c



#### Acute OI Updater – 50a



#### Determine Acute OI Subroutine and Determine Death By OI Subroutine – 50b



# Seroreversion Updater – 55a



#### Pediatric Mortality Updater – 60a



#### CD4/HVL Updater – 70a



## Drug Efficacy Updater – 100a



#### ART Efficacy Subroutine and ART Envelope Efficacy Subroutine – 100b



#### Proph Efficacy Subroutine and TB Proph Efficacy Subroutine – 100c



#### CD4 Test Updater – 110a





#### HVL Test Updater – 120a





#### Clinic Visit Updater – 130a



#### **OI Detection Subroutine – 130b**



#### **ART Program Subroutine – 130c**



#### ART Program Subroutine – 130d

Prev



## **ART Program Subroutine – 130e**







#### Evaluate Peds Start ART Subroutine and Evaluate Peds Fail ART Subroutine and Evaluate Peds Stop ART Subroutine – 130fp





#### Evaluate Start Proph Subroutine and Evaluate Stop Proph Subroutine – 130i



#### Evaluate Peds Start Proph Subroutine and Evaluate Peds Stop Proph Subroutine – 130ip



#### End Month Updater – 140a





#### Set Month Of Initial Clinic Visit and Will Attend Clinic This Month – 150a



## Get Partial Suppress Target HVL – 150b