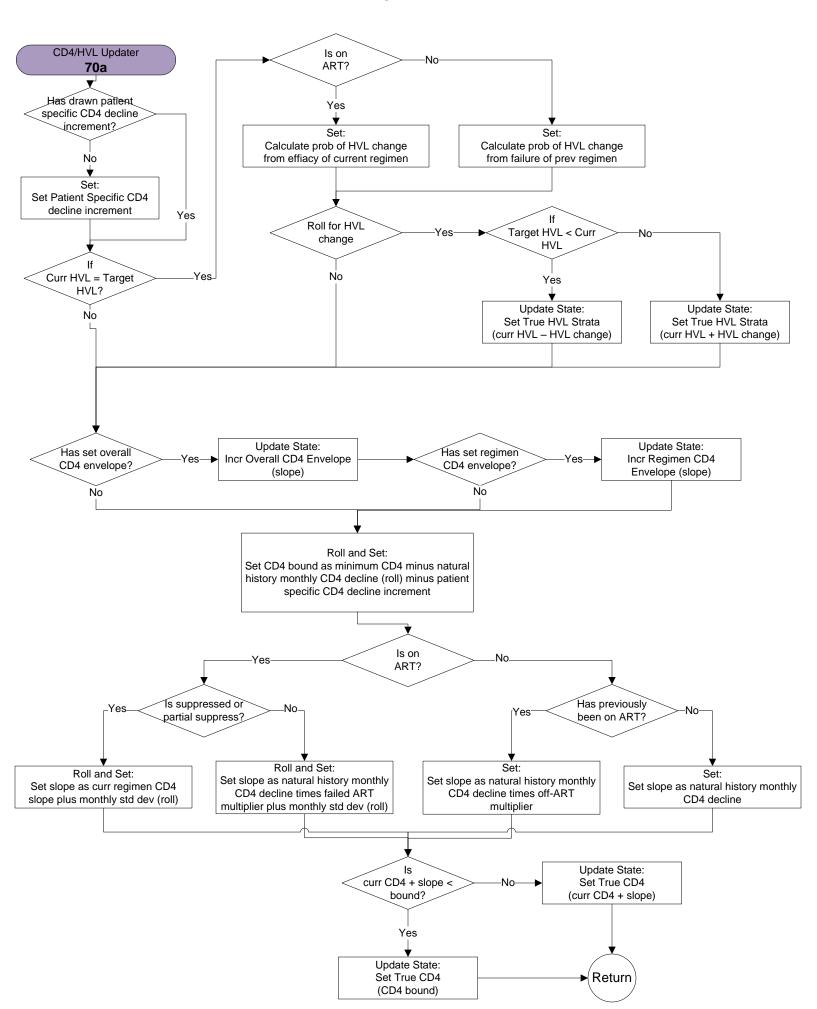

# CEPAC-Pediatric Patient Simulation Flow Chart (United States and International)

Senior Programmer: Taige Hou

#### **Ordering of Patient Simulation in CEPAC Pediatrics Model**



#### Begin Month Updater – 10a



#### Maternal Status Updater – 15a



## Feeding Updater – 18a



# Pediatric True Infection Updater – 20a





#### Pediatric Initial/Confirmatory Diagnosis Subroutine – 20a2



# Drug Toxicity Updater – 30a



#### **ART Toxicity Subroutine – 30b**



#### Proph Toxicity Subroutine – 30c



#### Acute OI Updater – 50a



#### Determine Acute OI Subroutine and Determine Death By OI Subroutine – 50b



# Seroreversion Updater – 55a



#### Pediatric Mortality Updater – 60a



#### CD4/HVL Updater – 70a



## Drug Efficacy Updater – 100a



#### ART Efficacy Subroutine and ART Envelope Efficacy Subroutine – 100b



#### Proph Efficacy Subroutine and TB Proph Efficacy Subroutine – 100c



#### CD4 Test Updater – 110a





#### HVL Test Updater – 120a





#### Clinic Visit Updater – 130a



#### **OI Detection Subroutine – 130b**



#### **ART Program Subroutine – 130c**



#### ART Program Subroutine – 130d

Prev



## **ART Program Subroutine – 130e**







#### Evaluate Peds Start ART Subroutine and Evaluate Peds Fail ART Subroutine and Evaluate Peds Stop ART Subroutine – 130fp





#### Evaluate Start Proph Subroutine and Evaluate Stop Proph Subroutine – 130i



#### Evaluate Peds Start Proph Subroutine and Evaluate Peds Stop Proph Subroutine – 130ip



#### End Month Updater – 140a