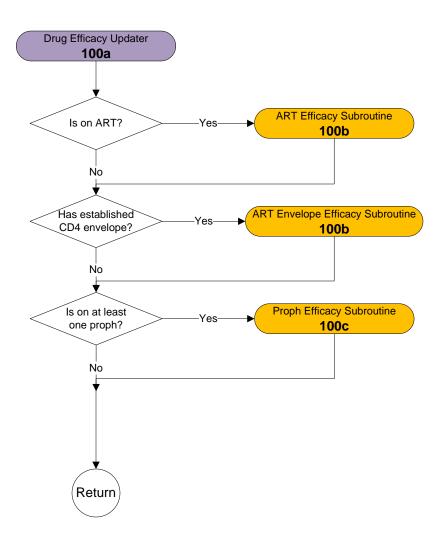

# CEPAC-Pediatric Patient Simulation Flow Chart (United States and International)

Senior Programmer: Taige Hou

#### **Ordering of Patient Simulation in CEPAC Pediatrics Model**



#### Begin Month Updater – 10a



#### Maternal Status Updater – 15a



## Feeding Updater – 18a



# Pediatric True Infection Updater – 20a





#### Pediatric Initial/Confirmatory Diagnosis Subroutine – 20a2



# Drug Toxicity Updater – 30a



#### **ART Toxicity Subroutine – 30b**



#### Proph Toxicity Subroutine – 30c



#### Acute OI Updater – 50a



#### Determine Acute OI Subroutine and Determine Death By OI Subroutine – 50b



# Seroreversion Updater – 55a



#### Pediatric Mortality Updater – 60a



#### CD4/HVL Updater – 70a



## Drug Efficacy Updater – 100a



#### ART Efficacy Subroutine and ART Envelope Efficacy Subroutine – 100b



#### Proph Efficacy Subroutine and TB Proph Efficacy Subroutine – 100c



#### CD4 Test Updater – 110a





#### HVL Test Updater – 120a





#### Clinic Visit Updater – 130a



#### **OI Detection Subroutine – 130b**



#### **ART Program Subroutine – 130c**



#### ART Program Subroutine – 130d

Prev



## **ART Program Subroutine – 130e**







#### Evaluate Peds Start ART Subroutine and Evaluate Peds Fail ART Subroutine and Evaluate Peds Stop ART Subroutine – 130fp





#### Evaluate Start Proph Subroutine and Evaluate Stop Proph Subroutine – 130i



#### Evaluate Peds Start Proph Subroutine and Evaluate Peds Stop Proph Subroutine – 130ip



#### End Month Updater – 140a





#### Set Month Of Initial Clinic