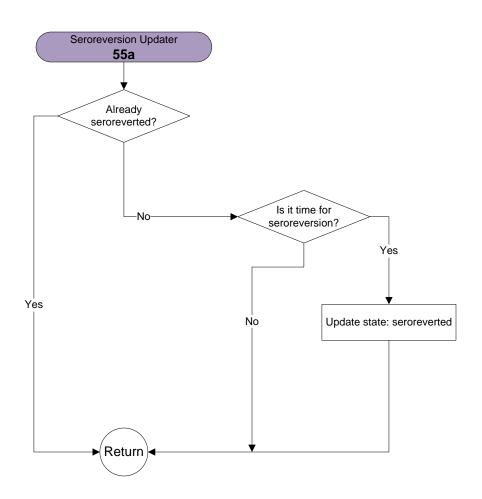

# CEPAC-Pediatric Patient Simulation Flow Chart (United States and International)

Senior Programmer: Taige Hou

#### **Ordering of Patient Simulation in CEPAC Pediatrics Model**



#### Begin Month Updater – 10a



#### Maternal Status Updater – 15a



## Feeding Updater – 18a



# Pediatric True Infection Updater – 20a





#### Pediatric Initial/Confirmatory Diagnosis Subroutine – 20a2



# Drug Toxicity Updater – 30a



#### **ART Toxicity Subroutine – 30b**



#### Proph Toxicity Subroutine – 30c



#### Acute OI Updater – 50a



#### Determine Acute OI Subroutine and Determine Death By OI Subroutine – 50b



# Seroreversion Updater – 55a



#### Pediatric Mortality Updater – 60a



#### CD4/HVL Updater – 70a



## Drug Efficacy Updater – 100a



#### ART Efficacy Subroutine and ART Envelope Efficacy Subroutine – 100b



#### Proph Efficacy Subroutine and TB Proph Efficacy Subroutine – 100c



#### CD4 Test Updater – 110a





#### HVL Test Updater – 120a





#### Clinic Visit Updater – 130a



#### **OI Detection Subroutine – 130b**



#### **ART Program Subroutine – 130c**



#### ART Program Subroutine – 130d

Prev



## **ART Program Subroutine – 130e**







#### Evaluate Peds Start ART Subroutine and Evaluate Peds Fail ART Subroutine and Evaluate Peds Stop ART Subroutine – 130fp





#### Evaluate Start Proph Subroutine and Evaluate Stop Proph Subroutine – 130i



#### Evaluate Peds Start Proph Subroutine and Evaluat