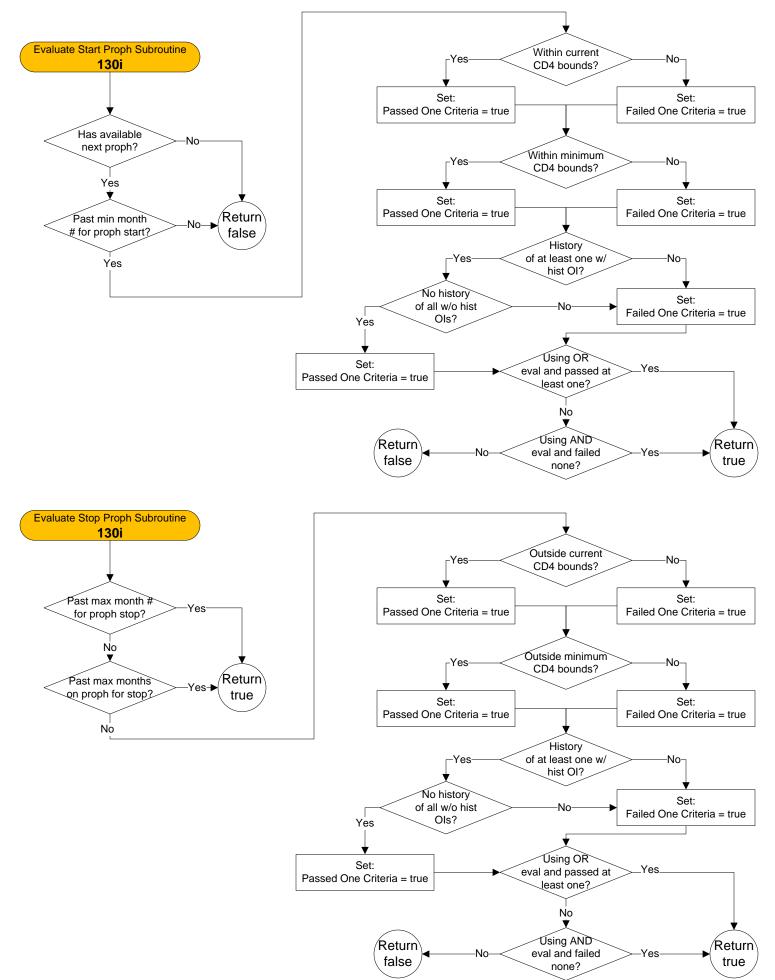

OI Subroutine – 50b



# Seroreversion Updater – 55a



#### Pediatric Mortality Updater – 60a



#### CD4/HVL Updater – 70a



## Drug Efficacy Updater – 100a



#### ART Efficacy Subroutine and ART Envelope Efficacy Subroutine – 100b



#### Proph Efficacy Subroutine and TB Proph Efficacy Subroutine – 100c



#### CD4 Test Updater – 110a





#### HVL Test Updater – 120a





#### Clinic Visit Updater – 130a



#### **OI Detection Subroutine – 130b**



#### **ART Program Subroutine – 130c**



#### ART Program Subroutine – 130d

Prev



## **ART Program Subroutine – 130e**







#### Evaluate Peds Start ART Subroutine and Evaluate Peds Fail ART Subroutine and Evaluate Peds Stop ART Subroutine – 130fp





#### Evaluate Start Proph Subroutine and Evaluate Stop Proph Subroutine – 130i



#### Evaluate Peds Start Proph Subroutine and Evaluate Peds Stop Proph Subroutine – 130ip



#### End Month Updater – 140a





#### Set Month Of Initial Clinic Visit and Will Attend Clinic This Month – 150a



## Get Partial Suppress Target HVL – 150b