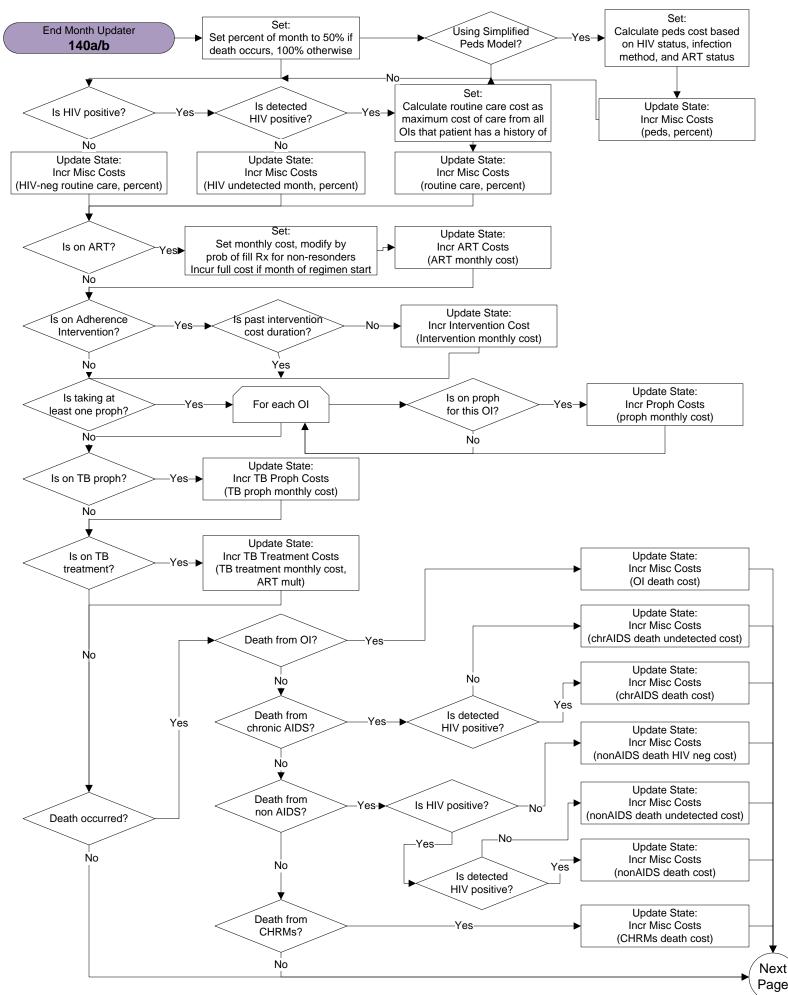

## Drug Efficacy Updater – 100a



#### ART Efficacy Subroutine and ART Envelope Efficacy Subroutine – 100b



#### Proph Efficacy Subroutine and TB Proph Efficacy Subroutine – 100c



#### CD4 Test Updater – 110a





#### HVL Test Updater – 120a





#### Clinic Visit Updater – 130a



#### **OI Detection Subroutine – 130b**



#### **ART Program Subroutine – 130c**



#### ART Program Subroutine – 130d

Prev



## **ART Program Subroutine – 130e**







#### Evaluate Peds Start ART Subroutine and Evaluate Peds Fail ART Subroutine and Evaluate Peds Stop ART Subroutine – 130fp





#### Evaluate Start Proph Subroutine and Evaluate Stop Proph Subroutine – 130i



#### Evaluate Peds Start Proph Subroutine and Evaluate Peds Stop Proph Subroutine – 130ip



#### End Month Updater – 140a





#### Set Month Of Initial Clinic Visit and Will Attend Clinic This Month – 150a



## Get Partial Suppress Target HVL – 150b