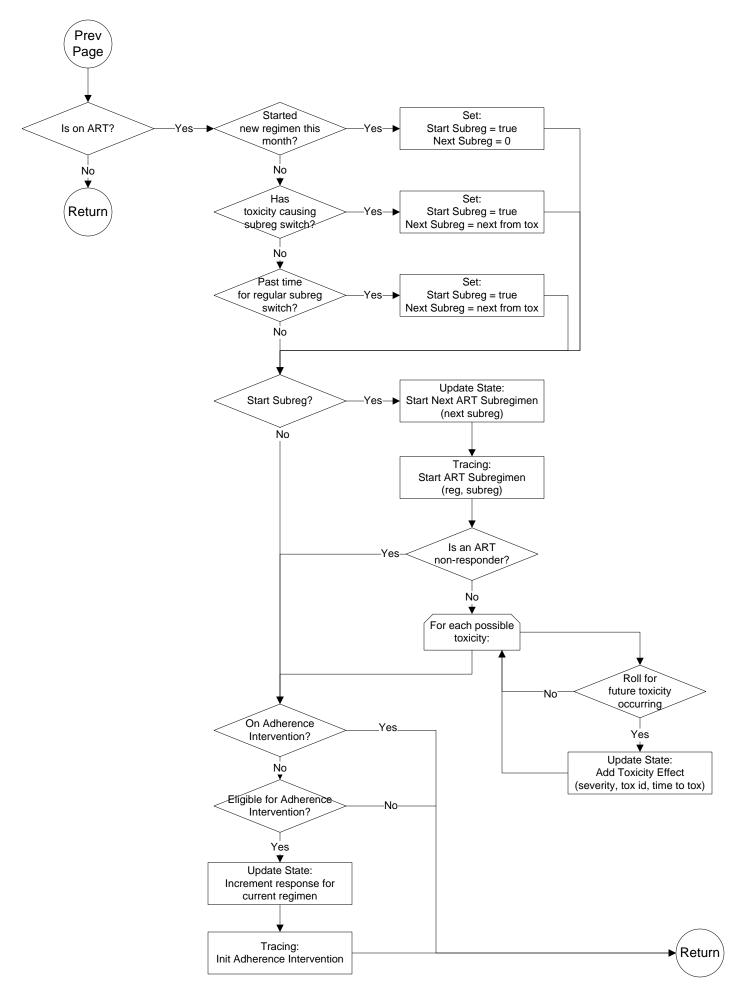

e – 20a2



# Drug Toxicity Updater – 30a



#### **ART Toxicity Subroutine – 30b**



#### Proph Toxicity Subroutine – 30c



#### Acute OI Updater – 50a



#### Determine Acute OI Subroutine and Determine Death By OI Subroutine – 50b



# Seroreversion Updater – 55a



#### Pediatric Mortality Updater – 60a



#### CD4/HVL Updater – 70a



## Drug Efficacy Updater – 100a



#### ART Efficacy Subroutine and ART Envelope Efficacy Subroutine – 100b



#### Proph Efficacy Subroutine and TB Proph Efficacy Subroutine – 100c



#### CD4 Test Updater – 110a





#### HVL Test Updater – 120a





#### Clinic Visit Updater – 130a



#### **OI Detection Subroutine – 130b**



#### **ART Program Subroutine – 130c**



#### ART Program Subroutine – 130d

Prev



## **ART Program Subroutine – 130e**







#### Evaluate Peds Start ART Subroutine and Evaluate Peds Fail ART Subroutine and Evaluate Peds Stop ART Subroutine – 130fp





#### Evaluate Start Proph Subroutine and Evaluate Stop Proph Subroutine – 130i



#### Evaluate Peds Start Proph Subroutine and Evaluate Peds Stop Proph Subroutine – 130ip



#### End Month Updater – 140a





#### Set Month Of Initial Clinic Visit and Will Attend Clinic This Month – 150a



## Get Partial Suppress Target HVL – 150b