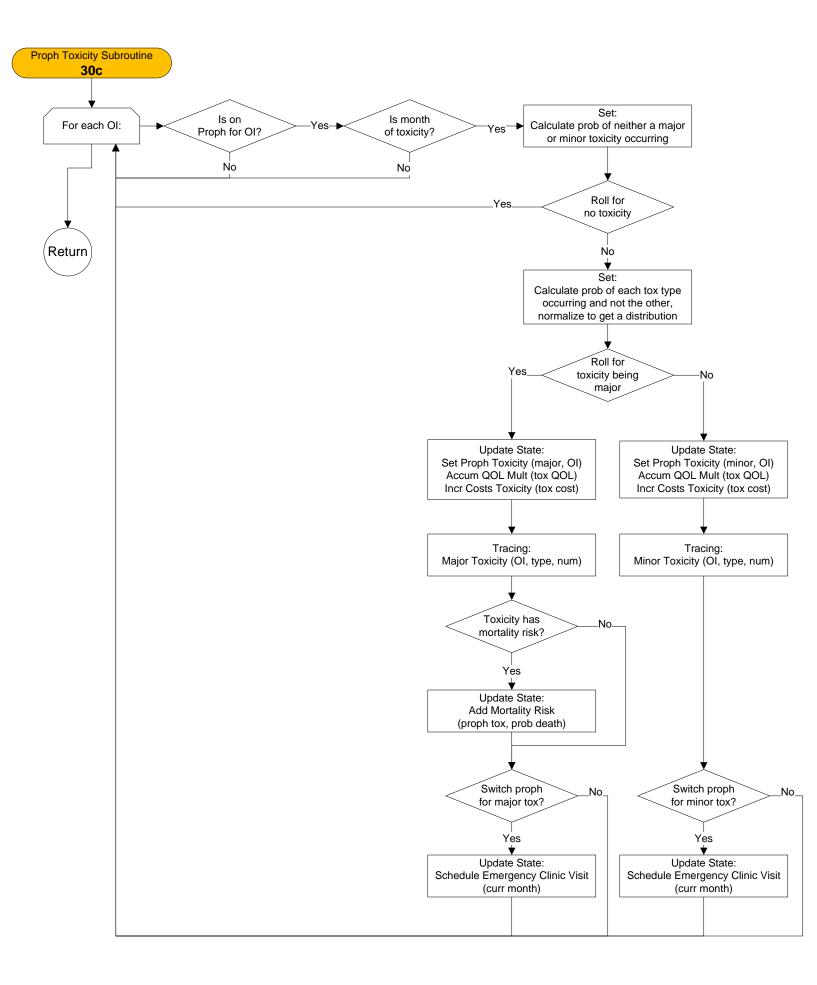

# CEPAC-Pediatric Patient Simulation Flow Chart (United States and International)

Senior Programmer: Taige Hou

#### **Ordering of Patient Simulation in CEPAC Pediatrics Model**



#### Begin Month Updater – 10a



#### Maternal Status Updater – 15a



## Feeding Updater – 18a



# Pediatric True Infection Updater – 20a





#### Pediatric Initial/Confirmatory Diagnosis Subroutine – 20a2



# Drug Toxicity Updater – 30a



#### **ART Toxicity Subroutine – 30b**



#### Proph Toxicity Subroutine – 30c



#### Acute OI Updater – 50a



#### Determine Acute OI Subroutine and Determine Death By OI Subroutine – 50b



# Seroreversion Updater – 55a



#### Pediatric Mortality Updater – 60a



#### CD4/HVL Updater – 70a



## Drug Efficacy Updater – 100a



#### ART Efficacy Subroutine and ART Envelope Efficacy Subroutine – 100b



#### Proph Efficacy Subroutine and TB Proph Efficacy Subroutine – 100c



#### CD4 Test Updater – 110a





#### HVL Test Updater – 120a





#### Clinic Visit Updater – 130a



#### **OI Detection Subroutine – 130b**



#### **ART Program Subroutine – 130c**



#### ART Program Subroutine – 130d

Prev



## **ART Program Subroutine – 130e**







#### Evaluate Peds Start ART Subroutine and Evaluate Peds Fail ART Subroutine and Evaluate Peds Stop ART Subroutine – 1