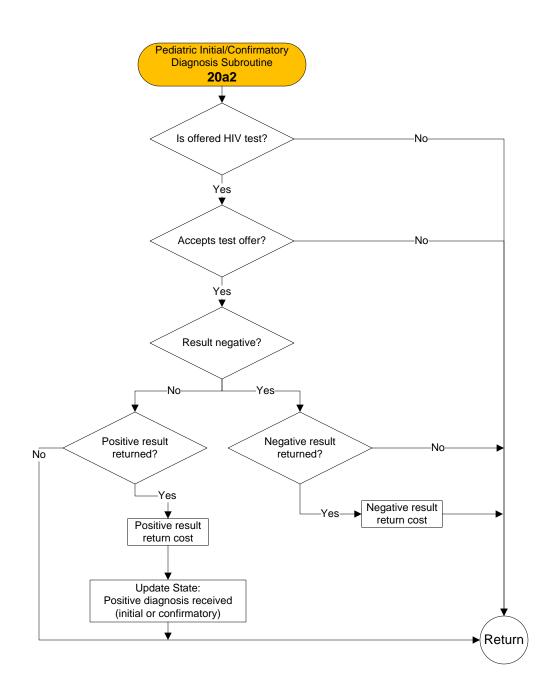

# CEPAC-Pediatric Patient Simulation Flow Chart (United States and International)

Senior Programmer: Taige Hou

#### **Ordering of Patient Simulation in CEPAC Pediatrics Model**



#### Begin Month Updater – 10a



#### Maternal Status Updater – 15a



## Feeding Updater – 18a



# Pediatric True Infection Updater – 20a





#### Pediatric Initial/Confirmatory Diagnosis Subroutine – 20a2



# Drug Toxicity Updater – 30a



#### **ART Toxicity Subroutine – 30b**



#### Proph Toxicity Subroutine – 30c



#### Acute OI Updater – 50a



#### Determine Acute OI Subroutine and Determine Death By OI Subroutine – 50b



# Seroreversion Updater – 55a



#### Pediatric Mortality Updater – 60a



#### CD4/HVL Updater – 70a



## Drug Efficacy Updater – 100a



#### ART Efficacy Subroutine and ART Envelope Efficacy Subroutine – 100b



#### Proph Efficacy Subroutine and TB Proph Efficacy Subroutine – 100c



#### CD4 Test Updater – 110a





#### HVL Test Updater – 120a





#### Clinic Visit Updater – 130a



#### **OI Detection Subroutine – 130b**



#### **ART Program Subroutine – 130c**



#### ART Program Subroutine – 130d

Prev



## **ART Program Subroutine – 130e**







####