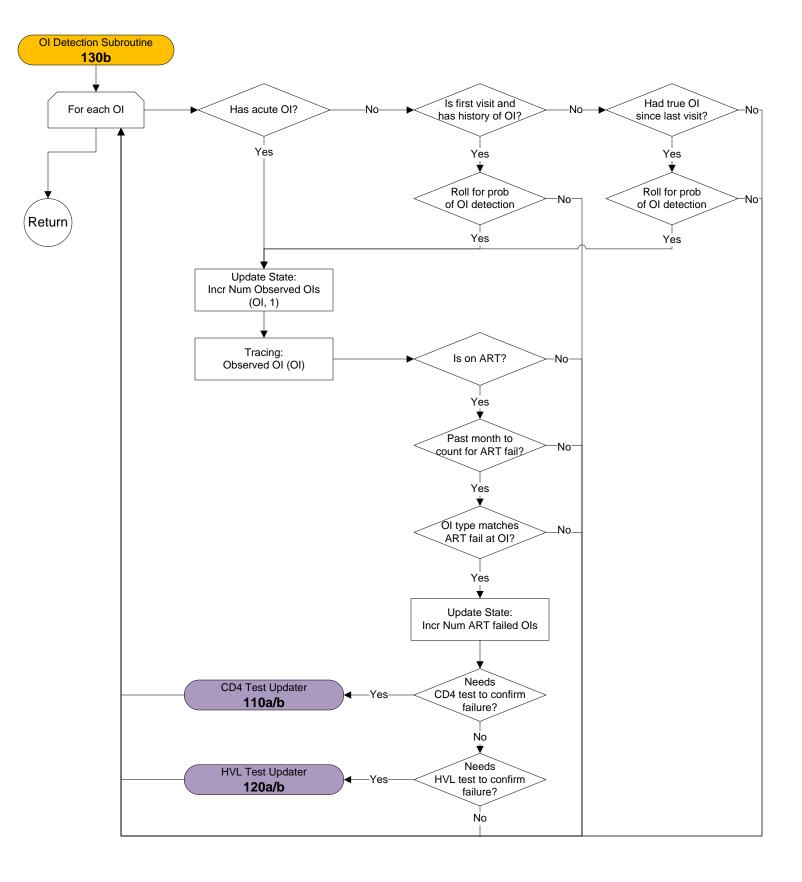

Feeding Updater – 18a



# Pediatric True Infection Updater – 20a





#### Pediatric Initial/Confirmatory Diagnosis Subroutine – 20a2



# Drug Toxicity Updater – 30a



#### **ART Toxicity Subroutine – 30b**



#### Proph Toxicity Subroutine – 30c



#### Acute OI Updater – 50a



#### Determine Acute OI Subroutine and Determine Death By OI Subroutine – 50b



# Seroreversion Updater – 55a



#### Pediatric Mortality Updater – 60a



#### CD4/HVL Updater – 70a



## Drug Efficacy Updater – 100a



#### ART Efficacy Subroutine and ART Envelope Efficacy Subroutine – 100b



#### Proph Efficacy Subroutine and TB Proph Efficacy Subroutine – 100c



#### CD4 Test Updater – 110a





#### HVL Test Updater – 120a





#### Clinic Visit Updater – 130a



#### **OI Detection Subroutine – 130b**



#### **ART Program Subroutine – 130c**



#### ART Program Subroutine – 130d

Prev



## **ART Program Subroutine – 130e**







#### Evaluate Peds Start ART Subroutine and Evaluate Peds Fail ART Subroutine and Evaluate Peds Stop ART Subroutine – 130fp





#### Evaluate Start Proph Subroutine and Evaluate Stop Proph Subroutine – 130i



#### Evaluate Peds Start Proph Subroutine and Evaluate Peds Stop Proph Subroutine – 130ip



#### End Month Updater – 140a





#### Set Month Of Initial Clinic Visit and Will Attend Clinic This Month – 150a



## Get Partial Suppress Target HVL – 150b