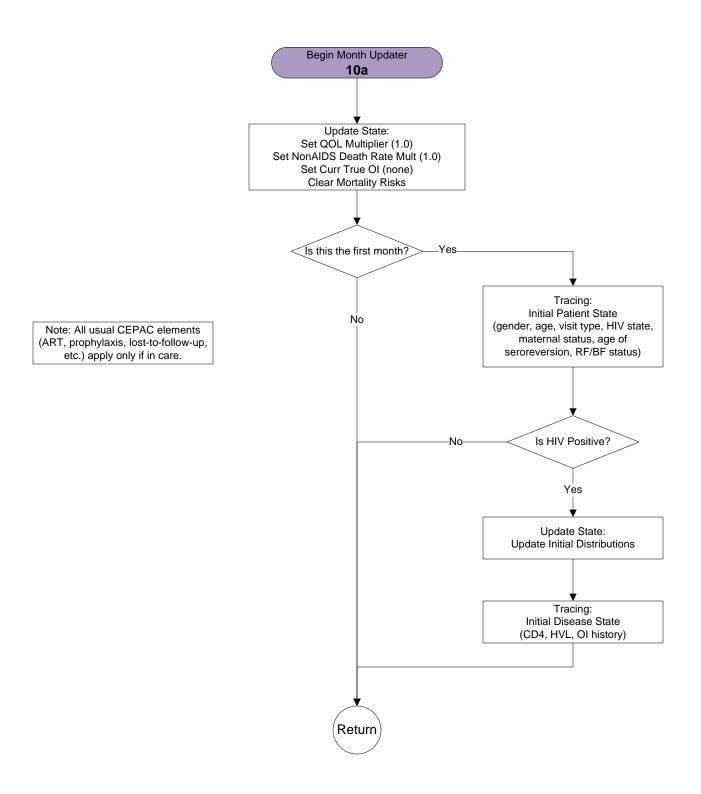

# CEPAC-Pediatric Patient Simulation Flow Chart (United States and International)

Senior Programmer: Taige Hou

#### **Ordering of Patient Simulation in CEPAC Pediatrics Model**



#### Begin Month Updater – 10a



#### Maternal Status Updater – 15a



## Feeding Updater – 18a



# Pediatric True Infection Updater – 20a





#### Pediatric Initial/Confirmatory Diagnosis Subroutine – 20a2



# Drug Toxicity Updater – 30a



#### **ART Toxicity Subroutine – 30b**



#### Proph Toxicity Subroutine – 30c



#### Acute OI Updater – 50a



#### Determine Acute OI Subroutine and Determine Death By OI Subroutine – 50b



# Seroreversion Updater – 55a



#### Pediatric Mortality Updater – 60a



#### CD4/HVL Updater – 70a



## Drug Efficacy Updater – 100a



#### ART Efficacy Subroutine and ART Envelope Efficacy Subroutine – 100b



#### Proph Efficacy Subroutine and TB Proph Efficacy Subroutine – 100c



#### CD4 Test Updater – 110a





#### HVL Test Updater – 120a





#### Clinic Visit Updater – 130a