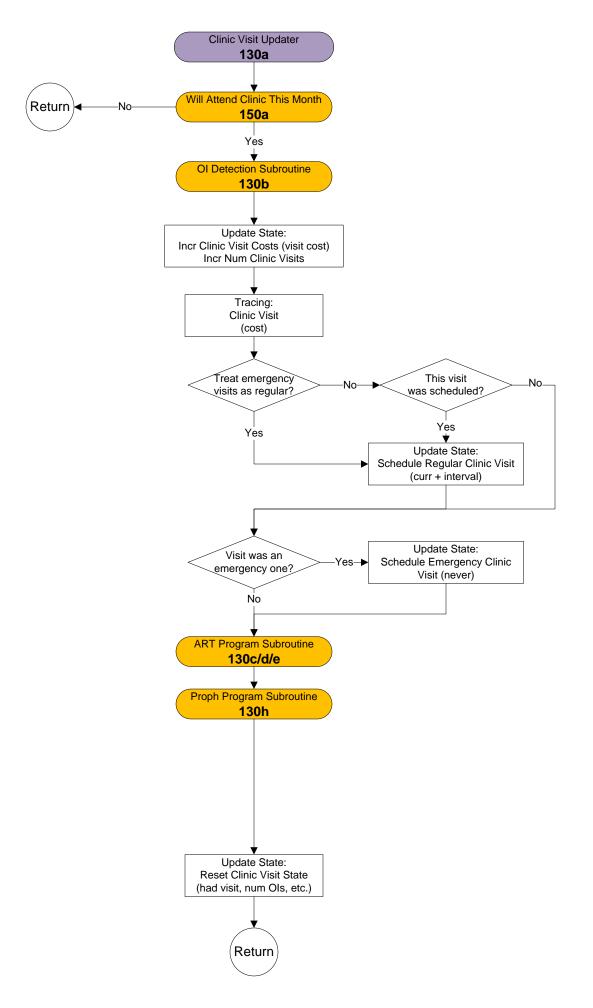

#### Maternal Status Updater – 15a



## Feeding Updater – 18a



# Pediatric True Infection Updater – 20a





#### Pediatric Initial/Confirmatory Diagnosis Subroutine – 20a2



# Drug Toxicity Updater – 30a



#### **ART Toxicity Subroutine – 30b**



#### Proph Toxicity Subroutine – 30c



#### Acute OI Updater – 50a



#### Determine Acute OI Subroutine and Determine Death By OI Subroutine – 50b



# Seroreversion Updater – 55a



#### Pediatric Mortality Updater – 60a



#### CD4/HVL Updater – 70a



## Drug Efficacy Updater – 100a



#### ART Efficacy Subroutine and ART Envelope Efficacy Subroutine – 100b



#### Proph Efficacy Subroutine and TB Proph Efficacy Subroutine – 100c



#### CD4 Test Updater – 110a





#### HVL Test Updater – 120a





#### Clinic Visit Updater – 130a



#### **OI Detection Subroutine – 130b**



#### **ART Program Subroutine – 130c**



#### ART Program Subroutine – 130d

Prev



## **ART Program Subroutine – 130e**







#### Evaluate Peds Start ART Subroutine and Evaluate Peds Fail ART Subroutine and Evaluate Peds Stop ART Subroutine – 130fp





#### Evaluate Start Proph Subroutine and Evaluate Stop Proph Subroutine – 130i



#### Evaluate Peds Start Proph Subroutine and Evaluate Peds Stop Proph Subroutine – 130ip



#### End Month Updater – 140a





#### Set Month Of Initial Clinic Visit and Will Attend Clinic This Month – 150a



## Get Partial Suppress Target HVL – 150b