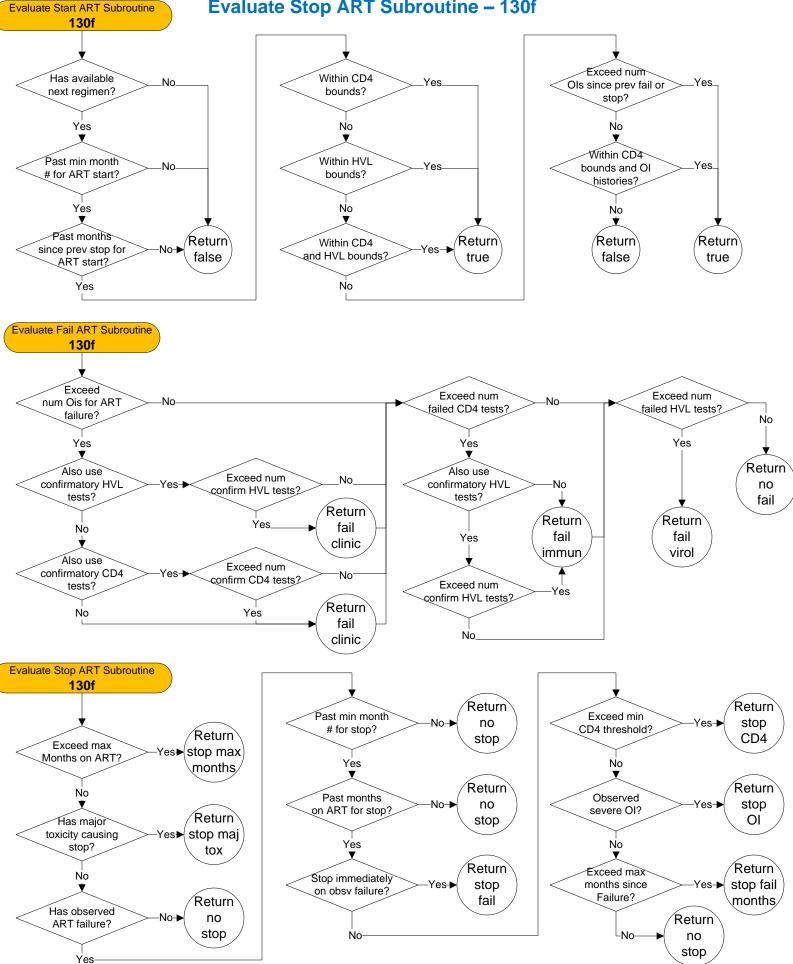

#### **ART Program Subroutine – 130c**

#### ART Program Subroutine – 130d

Prev

## **ART Program Subroutine – 130e**