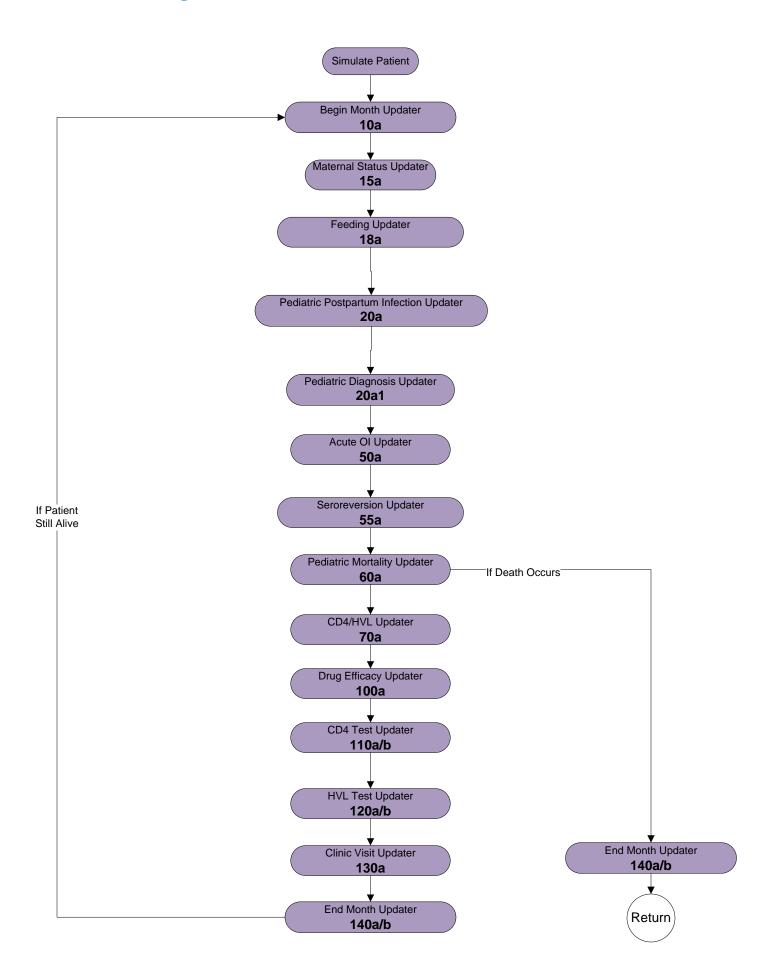

#### **Ordering of Patient Simulation in CEPAC Pediatrics Model**

#### Begin Month Updater – 10a

#### Maternal Status Updater – 15a

## Feeding Updater – 18a

# Pediatric True Infection Updater – 20a

#### Acute OI Updater – 50a

# Seroreversion Updater – 55a

#### Pediatric Mortality Updater – 60a

#### CD4/HVL Updater – 70a

## Drug Efficacy Updater – 100a

#### CD4 Test Updater – 110a

#### HVL Test Updater – 120a

#### Clinic Visit Updater – 130a

#### End Month Updater – 140a