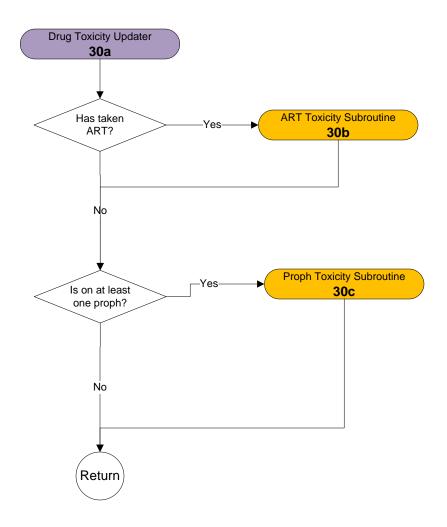

# Drug Toxicity Updater – 30a

#### **ART Toxicity Subroutine – 30b**

#### Proph Toxicity Subroutine – 30c