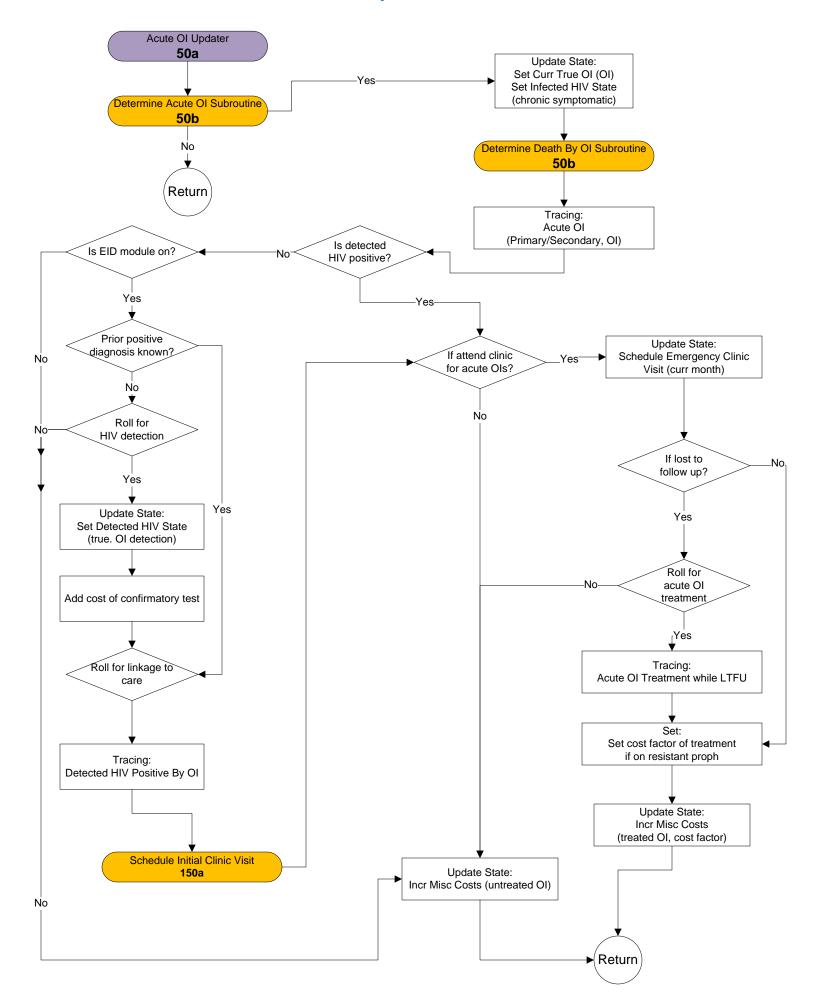

# CEPAC-Pediatric Patient Simulation Flow Chart (United States and International)

Senior Programmer: Taige Hou

#### **Ordering of Patient Simulation in CEPAC Pediatrics Model**



#### Begin Month Updater – 10a



#### Maternal Status Updater – 15a



## Feeding Updater – 18a



# Pediatric True Infection Updater – 20a





#### Pediatric Initial/Confirmatory Diagnosis Subroutine – 20a2



# Drug Toxicity Updater – 30a



#### **ART Toxicity Subroutine – 30b**



#### Proph Toxicity Subroutine – 30c



#### Acute OI Updater – 50a



#### Determine Acute OI Subroutine and Determine Death By OI Subroutine – 50b



# Seroreversion Updater – 55a



#### Pediatric Mortality Updater – 60a



#### CD4/HVL Updater – 70a



## Drug Efficacy Updater – 100a



#### ART Efficacy Subroutine and ART Envelope Efficacy Subroutine – 100b



#### Proph Efficacy Subroutine and TB Proph Efficacy Subroutine – 100c



#### CD4 Test Updater – 110a





#### HVL Test Updater – 120a





#### Clinic Visit Updater – 130a



#### **OI Detection Subroutine – 130b**



#### **ART Program Subroutine – 130c**



#### ART Program Subroutine – 130d

Prev



## **ART Program Subroutine – 130e**







#### Evaluate Peds Start ART Subroutine and Evaluate Peds Fail ART Subroutine and Evaluate Peds Stop ART Subroutine – 130fp





#### Evaluate Start P