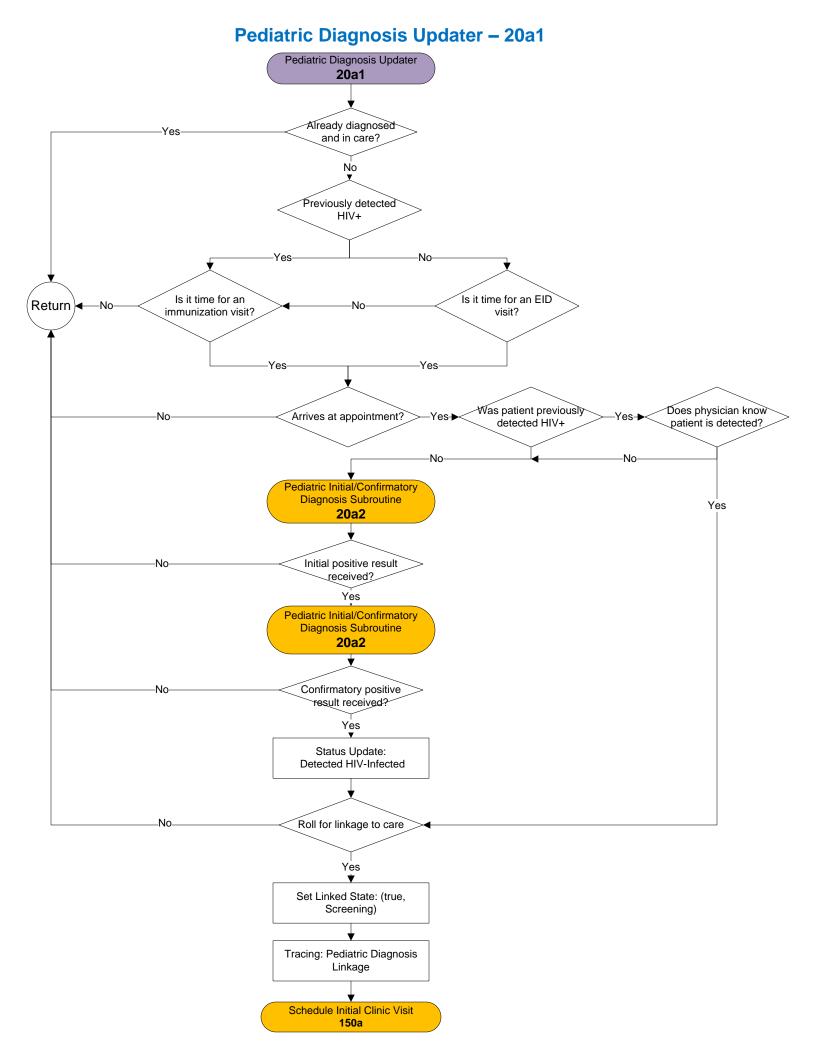

# Pediatric True Infection Updater – 20a

#### Pediatric Initial/Confirmatory Diagnosis Subroutine – 20a2