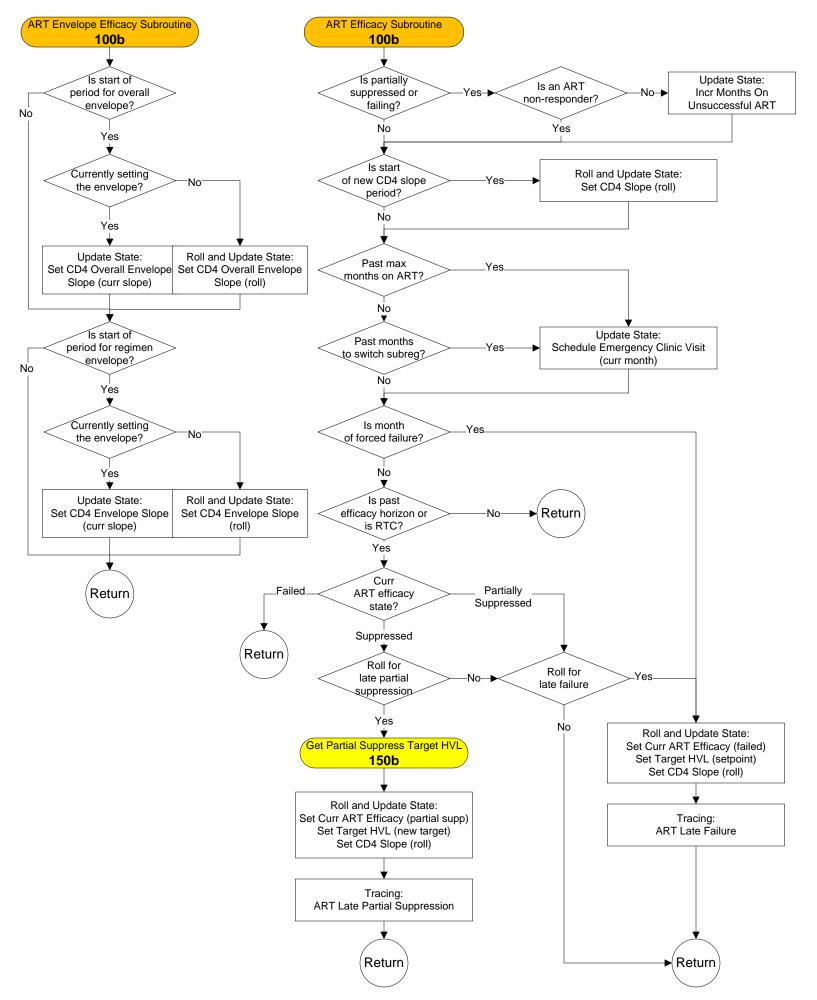

Flow Chart (United States and International)

Senior Programmer: Taige Hou

#### **Ordering of Patient Simulation in CEPAC Pediatrics Model**



#### Begin Month Updater – 10a



#### Maternal Status Updater – 15a



## Feeding Updater – 18a



# Pediatric True Infection Updater – 20a





#### Pediatric Initial/Confirmatory Diagnosis Subroutine – 20a2



# Drug Toxicity Updater – 30a



#### **ART Toxicity Subroutine – 30b**



#### Proph Toxicity Subroutine – 30c



#### Acute OI Updater – 50a



#### Determine Acute OI Subroutine and Determine Death By OI Subroutine – 50b



# Seroreversion Updater – 55a



#### Pediatric Mortality Updater – 60a



#### CD4/HVL Updater – 70a



## Drug Efficacy Updater – 100a



#### ART Efficacy Subroutine and ART Envelope Efficacy Subroutine – 100b



#### Proph Efficacy Subroutine and TB Proph Efficacy Subroutine – 100c



#### CD4 Test Updater – 110a





#### HVL Test Updater – 120a





#### Clinic Visit Updater – 130a



#### **OI Detection Subroutine – 130b**



#### **ART Program Subroutine – 130c**



#### ART Program Subroutine – 130d

Prev



## **ART Program Subroutine – 130e**







#### Evaluate Peds Start ART Subroutine and Evaluate Peds Fail ART Subroutine and Evaluate Peds Stop ART Subroutine – 130fp





#### Evaluate Start Proph Subroutine and Evaluate Stop Proph Subroutine – 130i



#### Evaluate Peds Start Proph Subroutine and Evaluate Peds Stop Proph Subroutine – 130ip



#### End Month Updater – 140a





#### Set Month Of Initial Clinic Visit and Will Attend Clinic This Month – 150a



## Get Partial Suppress T