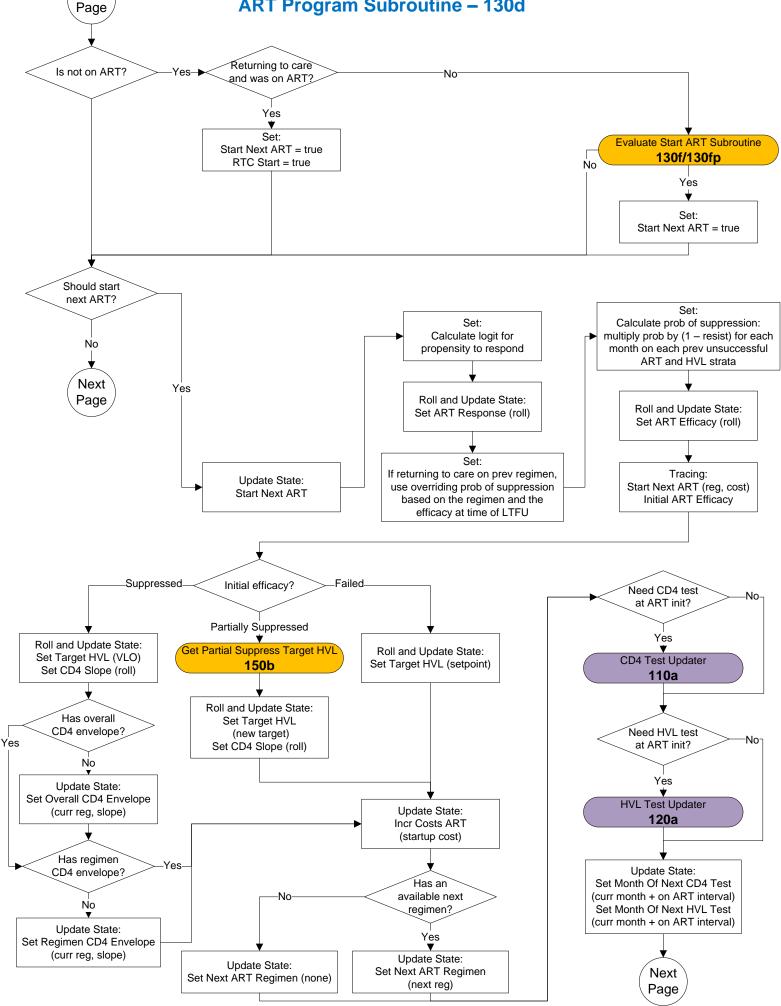

Initial/Confirmatory Diagnosis Subroutine – 20a2



# Drug Toxicity Updater – 30a



#### **ART Toxicity Subroutine – 30b**



#### Proph Toxicity Subroutine – 30c



#### Acute OI Updater – 50a



#### Determine Acute OI Subroutine and Determine Death By OI Subroutine – 50b



# Seroreversion Updater – 55a



#### Pediatric Mortality Updater – 60a



#### CD4/HVL Updater – 70a



## Drug Efficacy Updater – 100a



#### ART Efficacy Subroutine and ART Envelope Efficacy Subroutine – 100b



#### Proph Efficacy Subroutine and TB Proph Efficacy Subroutine – 100c



#### CD4 Test Updater – 110a





#### HVL Test Updater – 120a





#### Clinic Visit Updater – 130a



#### **OI Detection Subroutine – 130b**



#### **ART Program Subroutine – 130c**



#### ART Program Subroutine – 130d

Prev



## **ART Program Subroutine – 130e**







#### Evaluate Peds Start ART Subroutine and Evaluate Peds Fail ART Subroutine and Evaluate Peds Stop ART Subroutine – 130fp





#### Evaluate Start Proph Subroutine and Evaluate Stop Proph Subroutine – 130i



#### Evaluate Peds Start Proph Subroutine and Evaluate Peds Stop Proph Subroutine – 130ip



#### End Month Updater – 140a





#### Set Month Of Initial Clinic Visit and Will Attend Clinic This Month – 150a



## Get Partial Suppress Target HVL – 150b