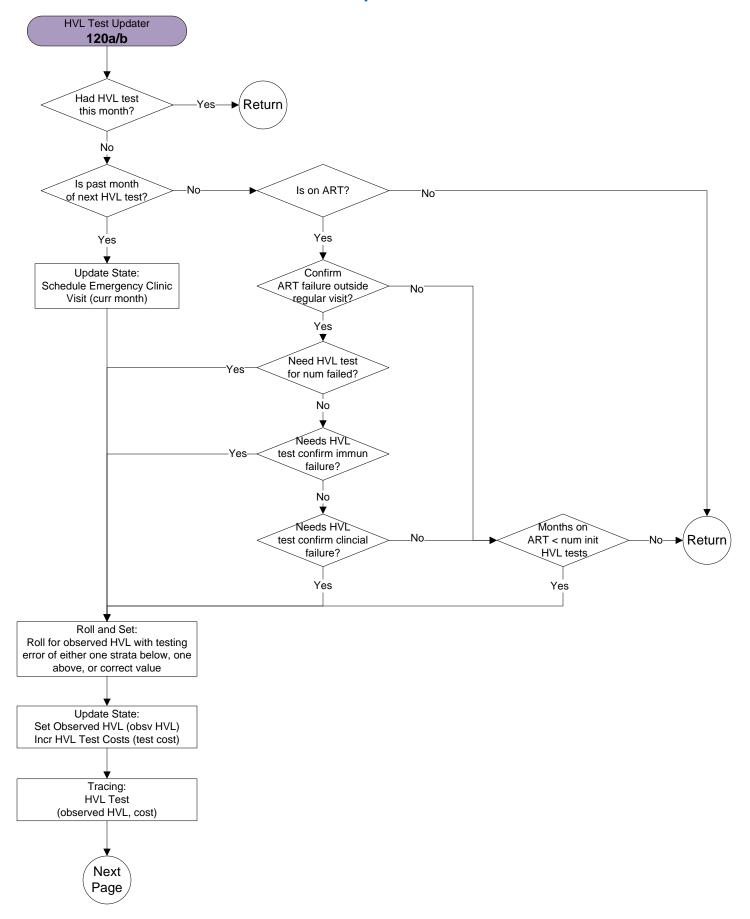

**



#### Begin Month Updater – 10a



#### Maternal Status Updater – 15a



## Feeding Updater – 18a



# Pediatric True Infection Updater – 20a





#### Pediatric Initial/Confirmatory Diagnosis Subroutine – 20a2



# Drug Toxicity Updater – 30a



#### **ART Toxicity Subroutine – 30b**



#### Proph Toxicity Subroutine – 30c



#### Acute OI Updater – 50a



#### Determine Acute OI Subroutine and Determine Death By OI Subroutine – 50b



# Seroreversion Updater – 55a



#### Pediatric Mortality Updater – 60a



#### CD4/HVL Updater – 70a



## Drug Efficacy Updater – 100a



#### ART Efficacy Subroutine and ART Envelope Efficacy Subroutine – 100b



#### Proph Efficacy Subroutine and TB Proph Efficacy Subroutine – 100c



#### CD4 Test Updater – 110a





#### HVL Test Updater – 120a





#### Clinic Visit Updater – 130a



#### **OI Detection Subroutine – 130b**



#### **ART Program Subroutine – 130c**



#### ART Program Subroutine – 130d

Prev



## **ART Program Subroutine – 130e**







#### Evaluate Peds Start ART Subroutine and Evaluate Peds Fail ART Subroutine and Evaluate Peds Stop ART Subroutine – 130fp





#### Evaluate Start Proph Subroutine and Evaluate Stop Proph Subroutine – 130i



#### Evaluate Peds Start Proph Subroutine and Evaluate Peds Stop Proph Subroutine – 130ip



#### End Month Updater – 140a





#### Set Month Of Initial Clinic Visit and Will Attend Clinic This Month – 150a



## Get Partial Suppress Target HVL – 150b