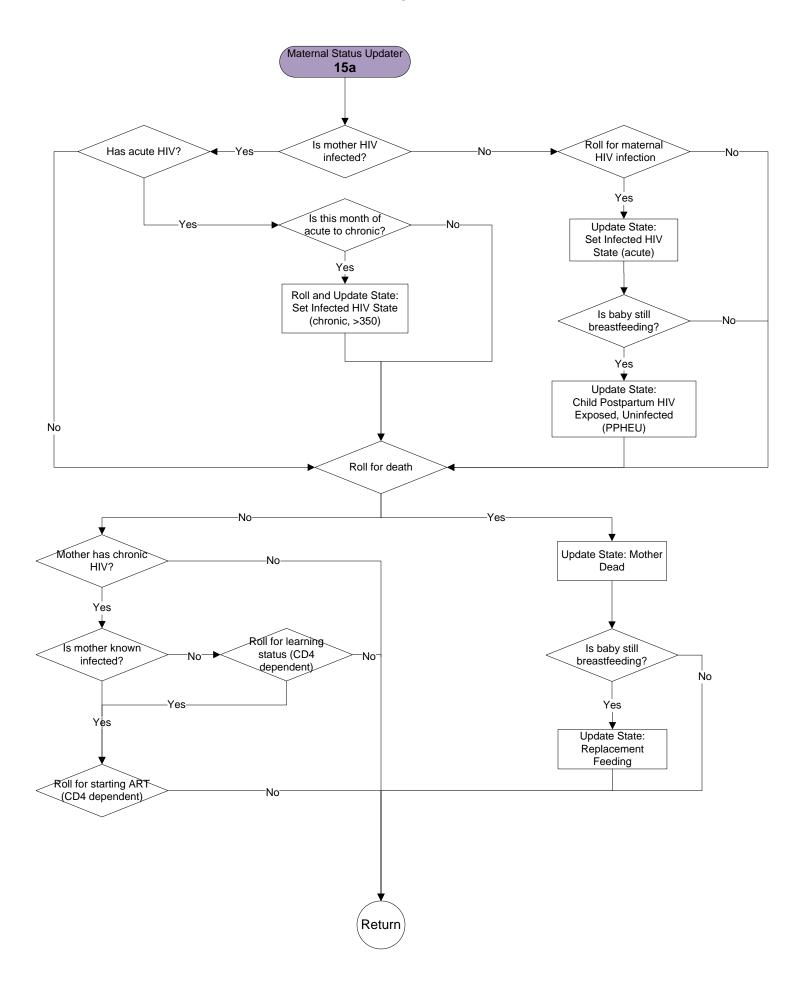

# CEPAC-Pediatric Patient Simulation Flow Chart (United States and International)

Senior Programmer: Taige Hou

#### **Ordering of Patient Simulation in CEPAC Pediatrics Model**



#### Begin Month Updater – 10a



#### Maternal Status Updater – 15a



## Feeding Updater – 18a



# Pediatric True Infection Updater – 20a





#### Pediatric Initial/Confirmatory Diagnosis Subroutine – 20a2



# Drug Toxicity Updater – 30a



#### **ART Toxicity Subroutine – 30b**



#### Proph Toxicity Subroutine – 30c



#### Acute OI Updater – 50a



#### Determine Acute OI Subroutine and Determine Death By OI Subroutine – 50b



# Seroreversion Updater – 55a



#### Pediatric Mortality Updater – 60a



#### CD4/HVL Updater – 70a



## Drug Efficacy Updater – 100a



#### ART Efficacy Subroutine and ART Envelope Efficacy Subroutine – 100b



#### Proph Efficacy Subroutine and TB Proph Efficacy Subroutine – 100c



#### CD4 Test Updater – 110a





#### HVL Test Updater – 120a





#### Clinic Visit Updater – 130a



#### **OI Detection Subroutine – 130