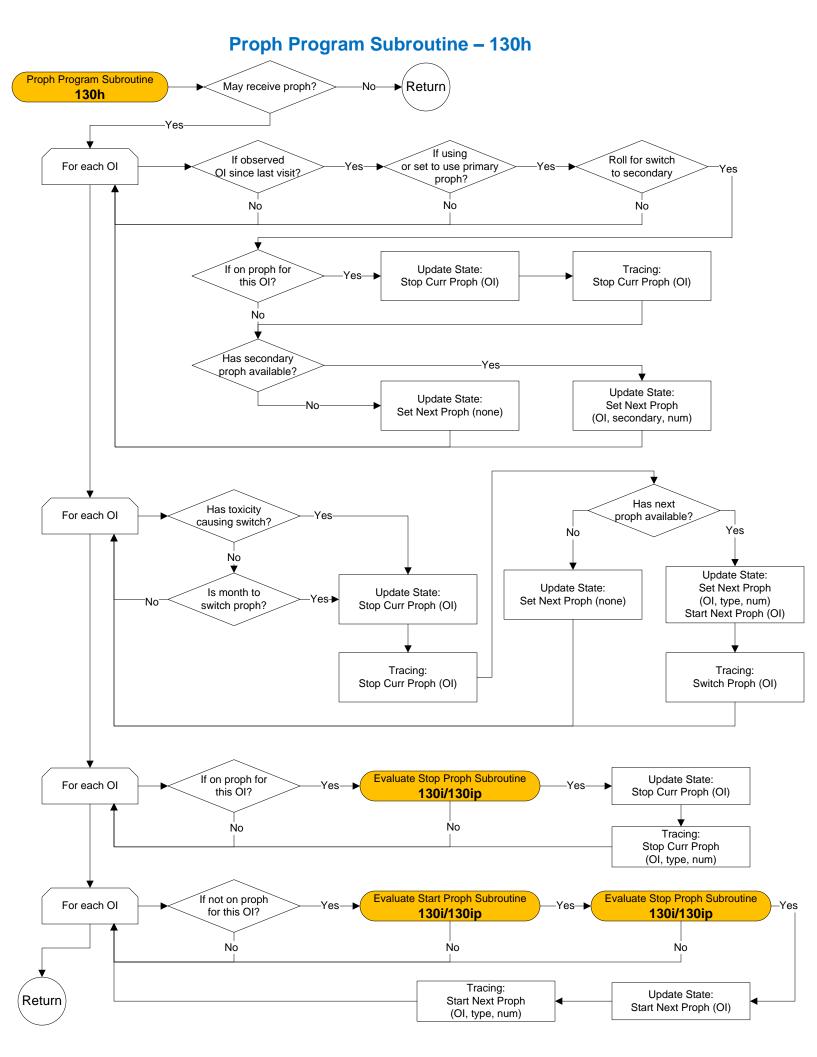

cute OI Updater – 50a



#### Determine Acute OI Subroutine and Determine Death By OI Subroutine – 50b



# Seroreversion Updater – 55a



#### Pediatric Mortality Updater – 60a



#### CD4/HVL Updater – 70a



## Drug Efficacy Updater – 100a



#### ART Efficacy Subroutine and ART Envelope Efficacy Subroutine – 100b



#### Proph Efficacy Subroutine and TB Proph Efficacy Subroutine – 100c



#### CD4 Test Updater – 110a





#### HVL Test Updater – 120a





#### Clinic Visit Updater – 130a



#### **OI Detection Subroutine – 130b**



#### **ART Program Subroutine – 130c**



#### ART Program Subroutine – 130d

Prev



## **ART Program Subroutine – 130e**







#### Evaluate Peds Start ART Subroutine and Evaluate Peds Fail ART Subroutine and Evaluate Peds Stop ART Subroutine – 130fp





#### Evaluate Start Proph Subroutine and Evaluate Stop Proph Subroutine – 130i



#### Evaluate Peds Start Proph Subroutine and Evaluate Peds Stop Proph Subroutine – 130ip



#### End Month Updater – 140a





#### Set Month Of Initial Clinic Visit and Will Attend Clinic This Month – 150a



## Get Partial Suppress Target HVL – 150b