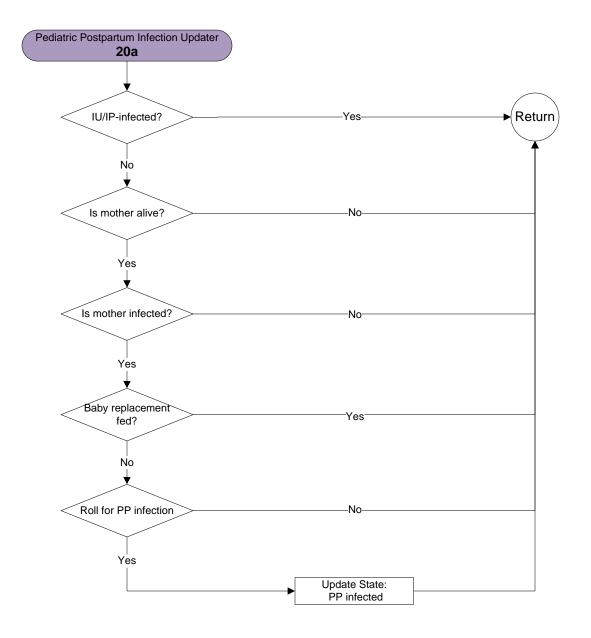

# CEPAC-Pediatric Patient Simulation Flow Chart (United States and International)

Senior Programmer: Taige Hou

#### **Ordering of Patient Simulation in CEPAC Pediatrics Model**



#### Begin Month Updater – 10a



#### Maternal Status Updater – 15a



## Feeding Updater – 18a



# Pediatric True Infection Updater – 20a





#### Pediatric Initial/Confirmatory Diagnosis Subroutine – 20a2



# Drug Toxicity Updater – 30a



#### **ART Toxicity Subroutine – 30b**



#### Proph Toxicity Subroutine – 30c



#### Acute OI Updater – 50a



#### Determine Acute OI Subroutine and Determine Death By OI Subroutine – 50b



# Seroreversion Updater – 55a



#### Pediatric Mortality Updater – 60a



#### CD4/HVL Updater – 70a



## Drug Efficacy Updater – 100a



#### ART Efficacy Subroutine and ART Envelope Efficacy Subroutine – 100b



#### Proph Efficacy Subroutine and TB Proph Efficacy Subroutine – 100c



#### CD4 Test Updater – 110a





#### HVL Test Updater – 120a





#### Clinic Visit Updater – 130a



#### **OI Detection Subroutine – 130b**



#### **ART Program Subroutine – 130c**



#### ART Program Subrou