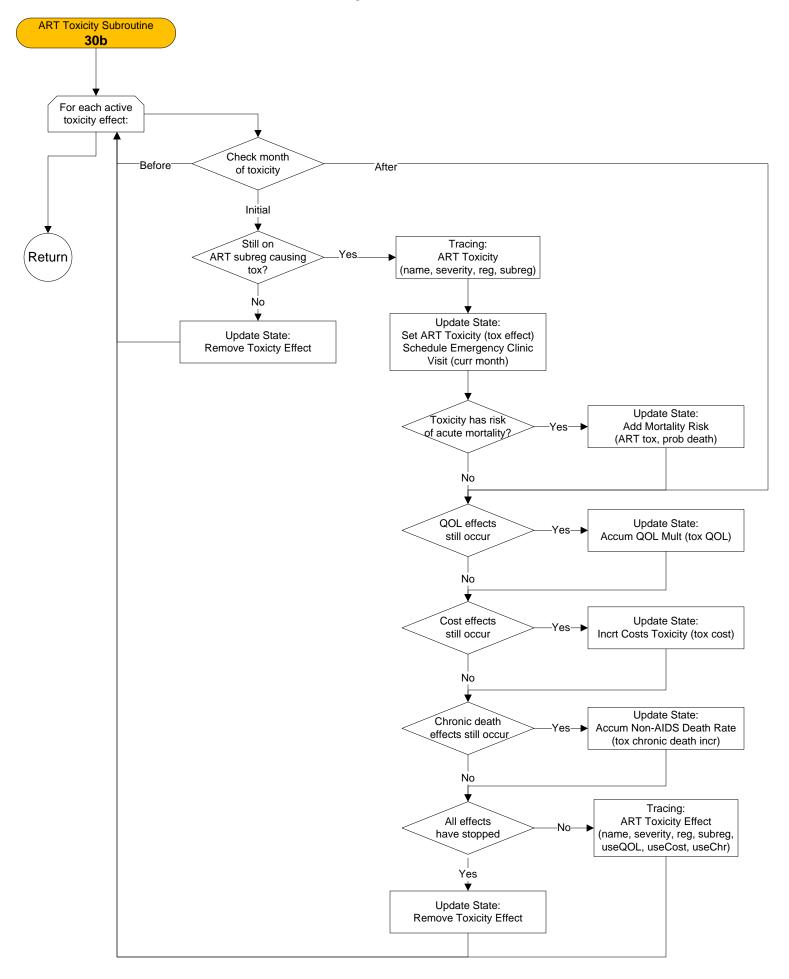

# CEPAC-Pediatric Patient Simulation Flow Chart (United States and International)

Senior Programmer: Taige Hou

#### **Ordering of Patient Simulation in CEPAC Pediatrics Model**



#### Begin Month Updater – 10a



#### Maternal Status Updater – 15a



## Feeding Updater – 18a



# Pediatric True Infection Updater – 20a





#### Pediatric Initial/Confirmatory Diagnosis Subroutine – 20a2



# Drug Toxicity Updater – 30a



#### **ART Toxicity Subroutine – 30b**



#### Proph Toxicity Subroutine – 30c



#### Acute OI Updater – 50a



#### Determine Acute OI Subroutine and Determine Death By OI Subroutine – 50b



# Seroreversion Updater – 55a



#### Pediatric Mortality Updater – 60a



#### CD4/HVL Updater – 70a



## Drug Efficacy Updater – 100a



#### ART Efficacy Subroutine and ART Envelope Efficacy Subroutine – 100b



#### Proph Efficacy Subroutine and TB Proph Efficacy Subroutine – 100c



#### CD4 Test Updater – 110a





#### HVL Test Updater – 120a





#### Clinic Visit Updater – 130a



#### **OI Detection Subroutine – 130b**



#### **ART Program Subroutine – 130c**



#### ART Program Subroutine – 130d

Prev



## **ART Program Subroutine – 130e**







#### Evaluate Peds Start ART Subroutine and Evaluate Peds Fail ART Subroutine a