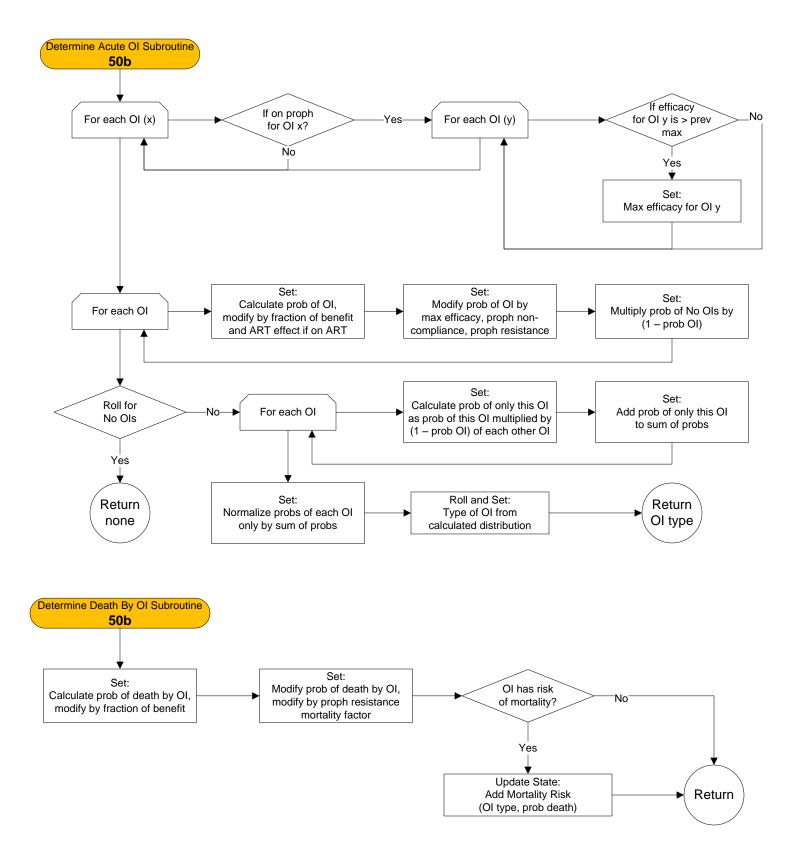

# CEPAC-Pediatric Patient Simulation Flow Chart (United States and International)

Senior Programmer: Taige Hou

#### **Ordering of Patient Simulation in CEPAC Pediatrics Model**



#### Begin Month Updater – 10a



#### Maternal Status Updater – 15a



## Feeding Updater – 18a



# Pediatric True Infection Updater – 20a





#### Pediatric Initial/Confirmatory Diagnosis Subroutine – 20a2



# Drug Toxicity Updater – 30a



#### **ART Toxicity Subroutine – 30b**



#### Proph Toxicity Subroutine – 30c



#### Acute OI Updater – 50a



#### Determine Acute OI Subroutine and Determine Death By OI Subroutine – 50b



# Seroreversion Updater – 55a



#### Pediatric Mortality Updater – 60a



#### CD4/HVL Updater – 70a



## Drug Efficacy Updater – 100a



#### ART Efficacy Subroutine and ART Envelope Efficacy Subroutine – 100b



#### Proph Efficacy Subroutine and TB Proph Efficacy Subroutine – 100c



#### CD4 Test Updater – 110a





#### HVL Test Updater – 120a





#### Clinic Visit Updater – 130a



#### **OI Detection Subroutine – 130b**



#### **ART Program Subroutine – 130c**



#### ART Program Subroutine – 130d

Prev



## **ART Program Subroutine – 130e**







#### Evaluate Peds Start ART Subroutine and Evaluate Peds Fail ART Subroutine and Evaluate Peds Stop ART Subroutine – 130fp





#### Evaluate Start Proph Subroutine and Evaluate Stop Proph Subroutine – 130i



#### Evaluate Peds S