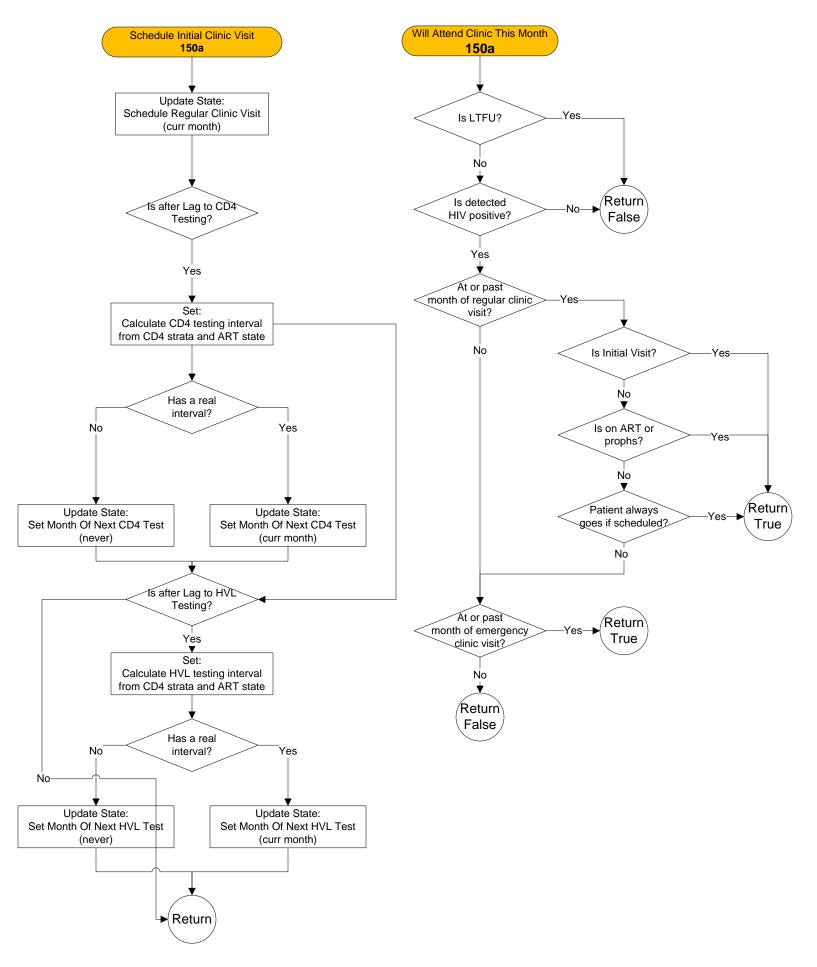

fficacy Subroutine – 100b



#### Proph Efficacy Subroutine and TB Proph Efficacy Subroutine – 100c



#### CD4 Test Updater – 110a





#### HVL Test Updater – 120a





#### Clinic Visit Updater – 130a



#### **OI Detection Subroutine – 130b**



#### **ART Program Subroutine – 130c**



#### ART Program Subroutine – 130d

Prev



## **ART Program Subroutine – 130e**







#### Evaluate Peds Start ART Subroutine and Evaluate Peds Fail ART Subroutine and Evaluate Peds Stop ART Subroutine – 130fp





#### Evaluate Start Proph Subroutine and Evaluate Stop Proph Subroutine – 130i



#### Evaluate Peds Start Proph Subroutine and Evaluate Peds Stop Proph Subroutine – 130ip



#### End Month Updater – 140a





#### Set Month Of Initial Clinic Visit and Will Attend Clinic This Month – 150a



## Get Partial Suppress Target HVL – 150b