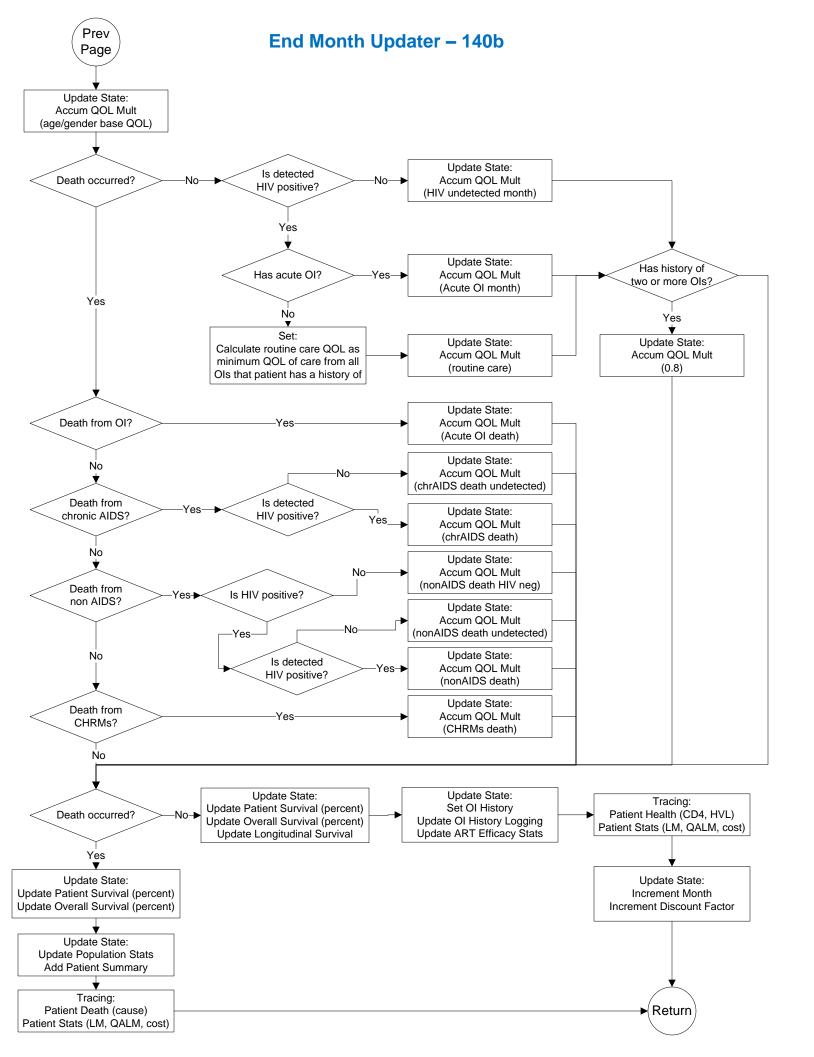

## Drug Efficacy Updater – 100a



#### ART Efficacy Subroutine and ART Envelope Efficacy Subroutine – 100b



#### Proph Efficacy Subroutine and TB Proph Efficacy Subroutine – 100c



#### CD4 Test Updater – 110a





#### HVL Test Updater – 120a





#### Clinic Visit Updater – 130a



#### **OI Detection Subroutine – 130b**



#### **ART Program Subroutine – 130c**



#### ART Program Subroutine – 130d

Prev



## **ART Program Subroutine – 130e**







#### Evaluate Peds Start ART Subroutine and Evaluate Peds Fail ART Subroutine and Evaluate Peds Stop ART Subroutine – 130fp





#### Evaluate Start Proph Subroutine and Evaluate Stop Proph Subroutine – 130i



#### Evaluate Peds Start Proph Subroutine and Evaluate Peds Stop Proph Subroutine – 130ip



#### End Month Updater – 140a





#### Set Month Of Initial Clinic Visit and Will Attend Clinic This Month – 150a



## Get Partial Suppress Target HVL – 150b