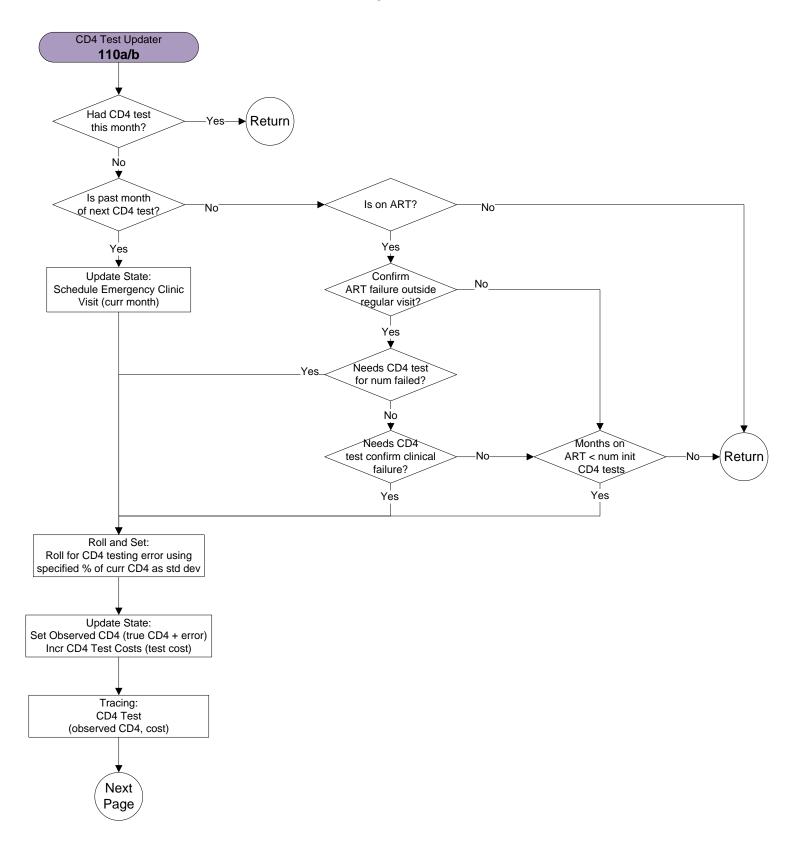

mulation in CEPAC Pediatrics Model**



#### Begin Month Updater – 10a



#### Maternal Status Updater – 15a



## Feeding Updater – 18a



# Pediatric True Infection Updater – 20a





#### Pediatric Initial/Confirmatory Diagnosis Subroutine – 20a2



# Drug Toxicity Updater – 30a



#### **ART Toxicity Subroutine – 30b**



#### Proph Toxicity Subroutine – 30c



#### Acute OI Updater – 50a



#### Determine Acute OI Subroutine and Determine Death By OI Subroutine – 50b



# Seroreversion Updater – 55a



#### Pediatric Mortality Updater – 60a



#### CD4/HVL Updater – 70a



## Drug Efficacy Updater – 100a



#### ART Efficacy Subroutine and ART Envelope Efficacy Subroutine – 100b



#### Proph Efficacy Subroutine and TB Proph Efficacy Subroutine – 100c



#### CD4 Test Updater – 110a





#### HVL Test Updater – 120a





#### Clinic Visit Updater – 130a



#### **OI Detection Subroutine – 130b**



#### **ART Program Subroutine – 130c**



#### ART Program Subroutine – 130d

Prev



## **ART Program Subroutine – 130e**







#### Evaluate Peds Start ART Subroutine and Evaluate Peds Fail ART Subroutine and Evaluate Peds Stop ART Subroutine – 130fp





#### Evaluate Start Proph Subroutine and Evaluate Stop Proph Subroutine – 130i



#### Evaluate Peds Start Proph Subroutine and Evaluate Peds Stop Proph Subroutine – 130ip



#### End Month Updater – 140a





#### Set Month Of Initial Clinic Visit and Will Attend Clinic This Month – 150a



## Get Partial Suppress Target HVL – 150b