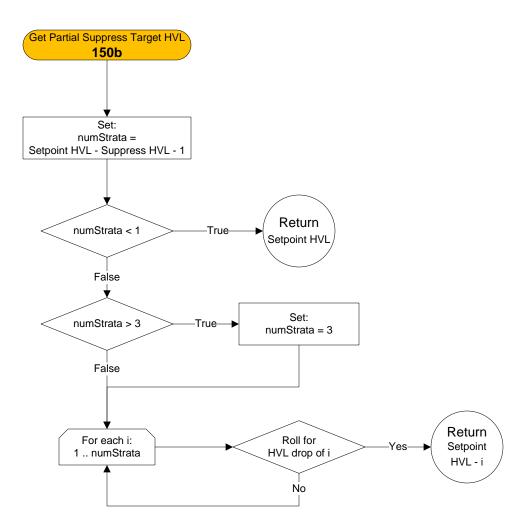

acy Subroutine and TB Proph Efficacy Subroutine – 100c



#### CD4 Test Updater – 110a





#### HVL Test Updater – 120a





#### Clinic Visit Updater – 130a



#### **OI Detection Subroutine – 130b**



#### **ART Program Subroutine – 130c**



#### ART Program Subroutine – 130d

Prev



## **ART Program Subroutine – 130e**







#### Evaluate Peds Start ART Subroutine and Evaluate Peds Fail ART Subroutine and Evaluate Peds Stop ART Subroutine – 130fp





#### Evaluate Start Proph Subroutine and Evaluate Stop Proph Subroutine – 130i



#### Evaluate Peds Start Proph Subroutine and Evaluate Peds Stop Proph Subroutine – 130ip



#### End Month Updater – 140a





#### Set Month Of Initial Clinic Visit and Will Attend Clinic This Month – 150a



## Get Partial Suppress Target HVL – 150b