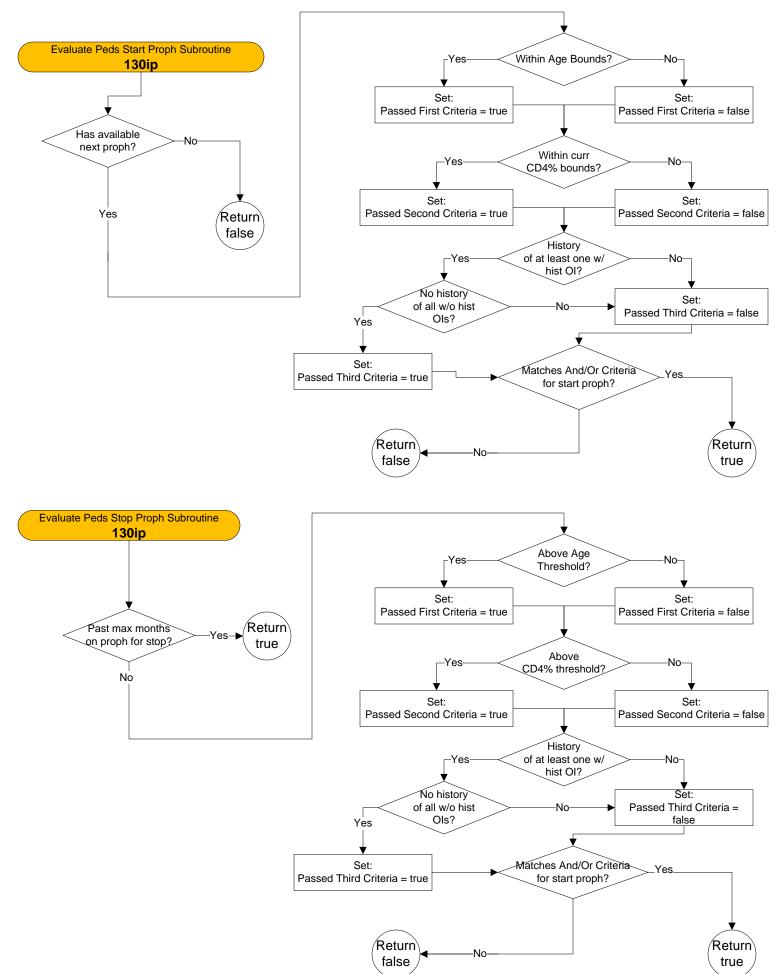

#### Evaluate Peds Start Proph Subroutine and Evaluate Peds Stop Proph Subroutine – 130ip