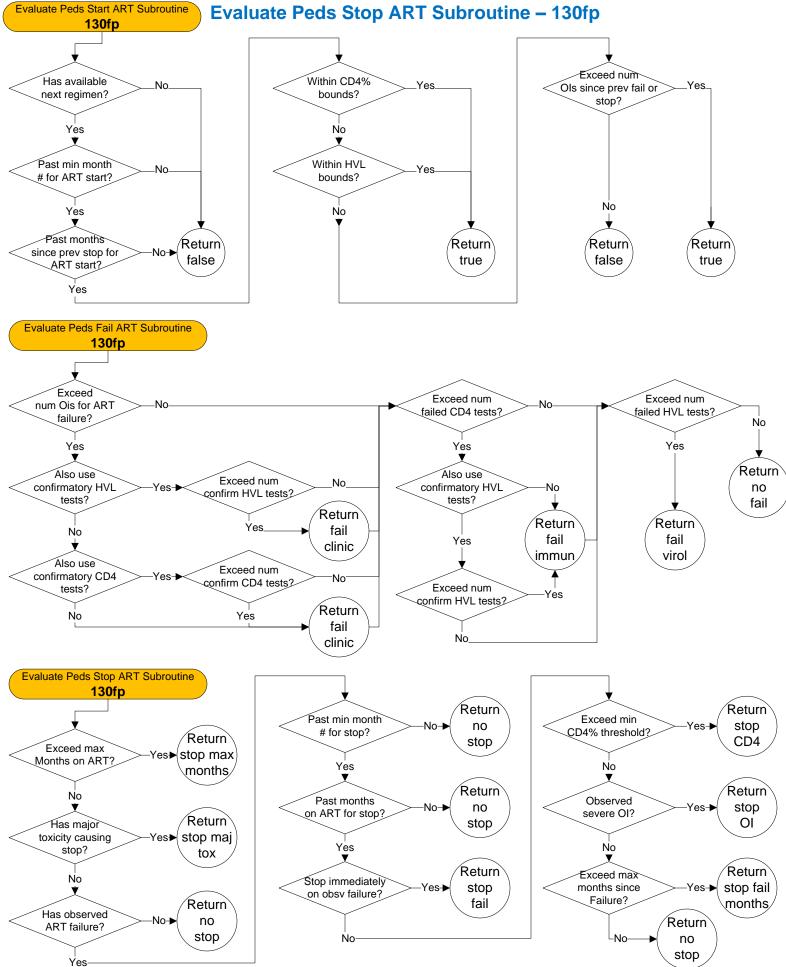

#### Evaluate Peds Start ART Subroutine and Evaluate Peds Fail ART Subroutine and Evaluate Peds Stop ART Subroutine – 130fp