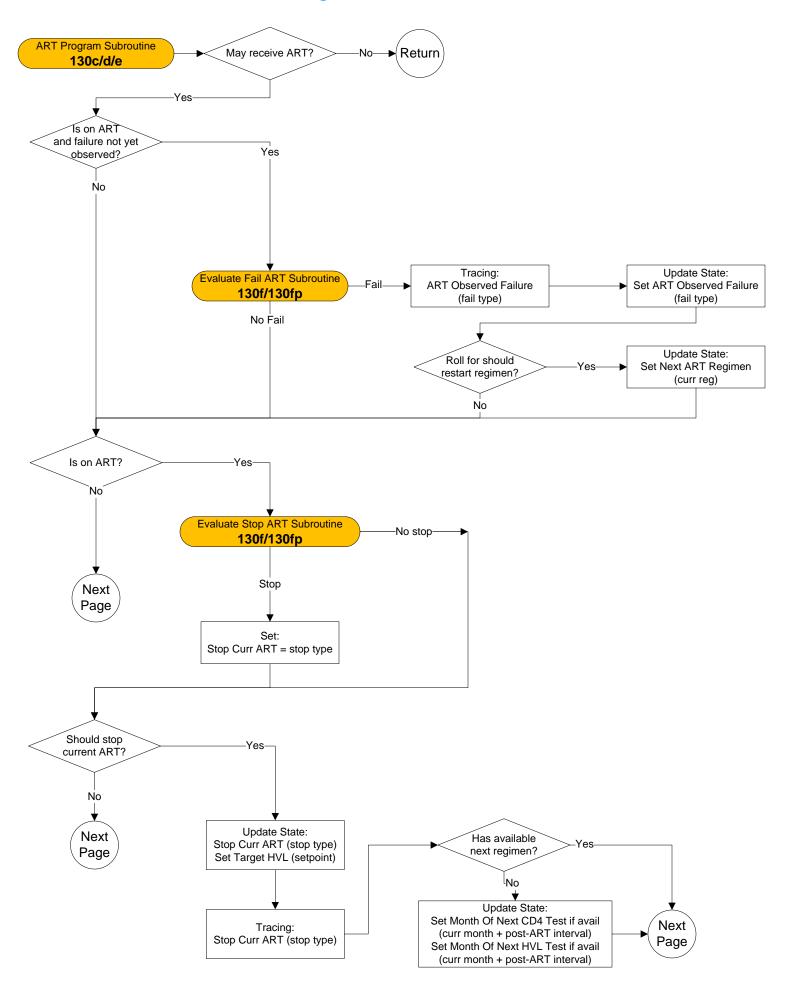

Infection Updater – 20a





#### Pediatric Initial/Confirmatory Diagnosis Subroutine – 20a2



# Drug Toxicity Updater – 30a



#### **ART Toxicity Subroutine – 30b**



#### Proph Toxicity Subroutine – 30c



#### Acute OI Updater – 50a



#### Determine Acute OI Subroutine and Determine Death By OI Subroutine – 50b



# Seroreversion Updater – 55a



#### Pediatric Mortality Updater – 60a



#### CD4/HVL Updater – 70a



## Drug Efficacy Updater – 100a



#### ART Efficacy Subroutine and ART Envelope Efficacy Subroutine – 100b



#### Proph Efficacy Subroutine and TB Proph Efficacy Subroutine – 100c



#### CD4 Test Updater – 110a





#### HVL Test Updater – 120a





#### Clinic Visit Updater – 130a



#### **OI Detection Subroutine – 130b**



#### **ART Program Subroutine – 130c**



#### ART Program Subroutine – 130d

Prev



## **ART Program Subroutine – 130e**







#### Evaluate Peds Start ART Subroutine and Evaluate Peds Fail ART Subroutine and Evaluate Peds Stop ART Subroutine – 130fp





#### Evaluate Start Proph Subroutine and Evaluate Stop Proph Subroutine – 130i



#### Evaluate Peds Start Proph Subroutine and Evaluate Peds Stop Proph Subroutine – 130ip



#### End Month Updater – 140a





#### Set Month Of Initial Clinic Visit and Will Attend Clinic This Month – 150a



## Get Partial Suppress Target HVL – 150b